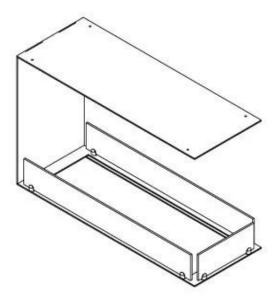

# FOCO ROOM DIVIDER 800 MEDIUM

BIO-30-143

Foco Room Divider 800 Medium is a 3-sided built-in bioethanol fireplace that adds warmth and style while dividing open-plan spaces. Measuring 80 cm wide and 30 cm deep, it offers a modern flame view from the front and both sides. Choose a manual burner for simple, fuss-free use, or upgrade to the automatic Planika BEV 700 with remote control. Finished in powder-coated black steel and complete with tempered glass panels, it's a safe and elegant solution for contemporary interiors.