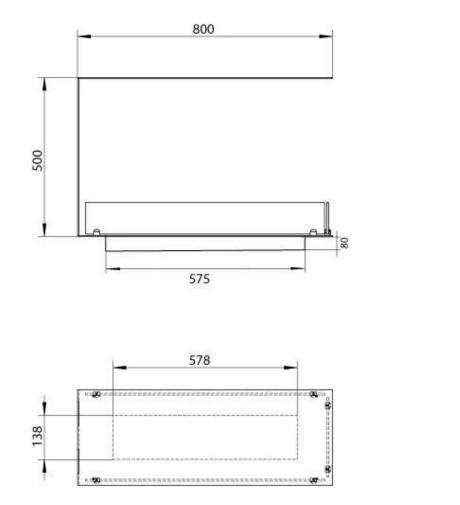

### Size

| Length/Width | 80 cm |
|--------------|-------|
| Height       | 50 cm |
| Depth        | 30 cm |
| Weight       | 25 kg |