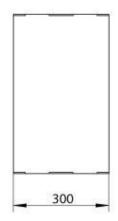

### Size

| Length/Width | 80 cm |
|--------------|-------|
| Height       | 50 cm |
| Depth        | 30 cm |
| Weight       | 25 kg |