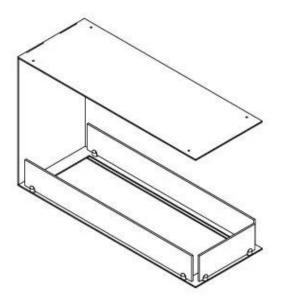

# FOCO ROOM DIVIDER 800 MEDIUM

BIO-30-143

Foco Room Divider 800 Medium is a 3-sided built-in bioethanol fireplace that adds warmth and style while dividing open-plan spaces. Measuring 80 cm wide and 30 cm deep, it offers a modern flame view from the front and both sides. Choose a manual burner for simple, fuss-free use, or upgrade to the automatic Planika BEV 700 with remote control. Finished in powder-coated black steel and complete with tempered glass panels, it's a safe and elegant solution for contemporary interiors.

### Size

| Length/Width | 80 cm |
|--------------|-------|
| Height       | 50 cm |
| Depth        | 30 cm |
| Weight       | 25 kg |

### Appearance

| Material        | Steel |
|-----------------|-------|
| Steel Thickness | 4 mm  |
| Colour          | Black |
| Glas included   | Yes   |