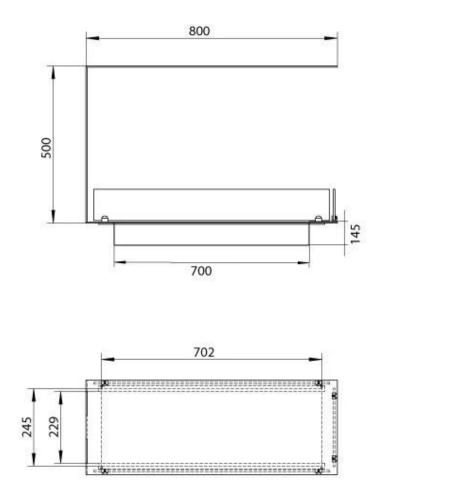

# FOCO ROOM DIVIDER 800 MEDIUM

BIO-30-143

Foco Room Divider 800 Medium is a 3-sided built-in bioethanol fireplace that adds warmth and style while dividing open-plan spaces. Measuring 80 cm wide and 30 cm deep, it offers a modern flame view from the front and both sides. Choose a manual burner for simple, fuss-free use, or upgrade to the automatic Planika BEV 700 with remote control. Finished in powder-coated black steel and complete with tempered glass panels, it's a safe and elegant solution for contemporary interiors.

### Size

| Length/Width | 80 cm |
|--------------|-------|
| Height       | 50 cm |
| Depth        | 30 cm |
| Weight       | 25 kg |