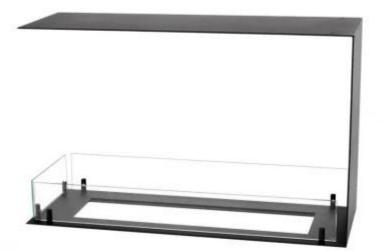

# FOCO ROOM DIVIDER 800 MEDIUM

BIO-30-143

Foco Room Divider 800 Medium is a 3-sided built-in bioethanol fireplace that adds warmth and style while dividing open-plan spaces. Measuring 80 cm wide and 30 cm deep, it offers a modern flame view from the front and both sides. Choose a manual burner for simple, fuss-free use, or upgrade to the automatic Planika BEV 700 with remote control. Finished in powder-coated black steel and complete with tempered glass panels, it's a safe and elegant solution for contemporary interiors.

### Size

| Length/Width | 80 cm |
|--------------|-------|
| Height       | 50 cm |
| Depth        | 30 cm |
| Weight       | 25 kg |

### Appearance

| Material        | Steel |
|-----------------|-------|
| Steel Thickness | 4 mm  |
| Colour          | Black |
| Glas included   | Yes   |