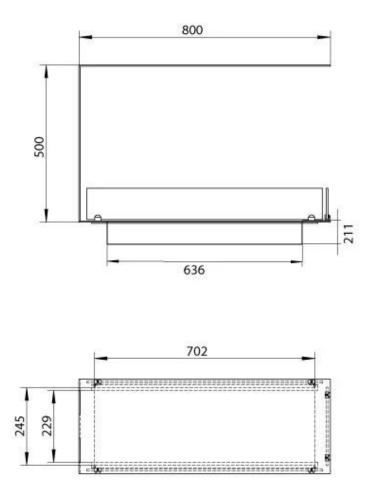

|
| Brand                       | Foco                                         |
| Use                         | Indoor                                       |
| Flame view                  | Room Divider                                 |
| Warranty                    | 2 years                                      |
| Recommended air change rate | 1                                            |

### Size

| Length/Width | 80 cm |
|--------------|-------|
| Height       | 50 cm |
| Depth        | 30 cm |
| Weight       | 25 kg |

### Appearance

| Material        | Steel |
|-----------------|-------|
| Steel Thickness | 4 mm  |
| Colour          | Black |
| Glas included   | Yes   |



# Superior Manual 600







# PrimeFire 700







# Automatic burner 700