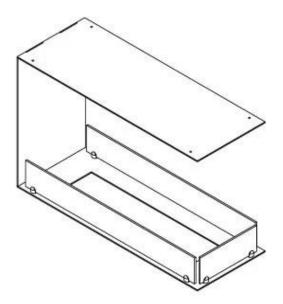

# FOCO ROOM DIVIDER 800 MEDIUM

BIO-30-143

Foco Room Divider 800 Medium is a 3-sided built-in bioethanol fireplace that adds warmth and style while dividing open-plan spaces. Measuring 80 cm wide and 30 cm deep, it offers a modern flame view from the front and both sides. Choose a manual burner for simple, fuss-free use, or upgrade to the automatic Planika BEV 700 with remote control. Finished in powder-coated black steel and complete with tempered glass panels, it's a safe and elegant solution for contemporary interiors.

### Appearance

| Material        | Steel |
|-----------------|-------|
| Steel Thickness | 4 mm  |
| Colour          | Black |
| Glas included   | Yes   |