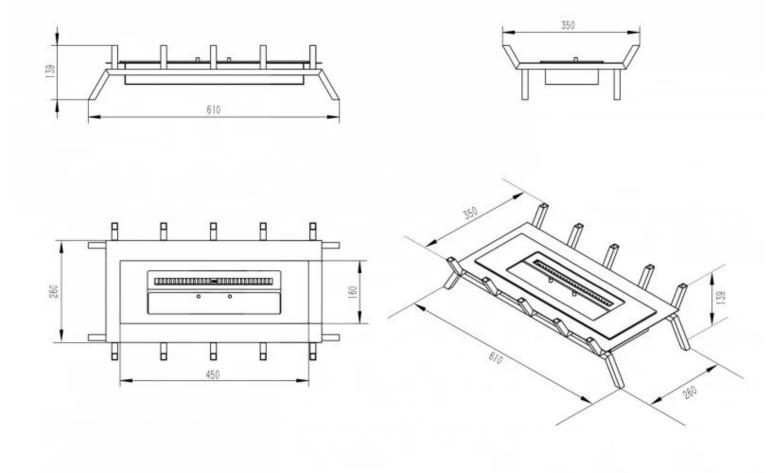

#### **Dimensions & Weight**

| Length/Width | 61 cm |
|--------------|-------|
| Height       | 20 cm |
| Depth        | 35 cm |
| Weight       | 11 kg |