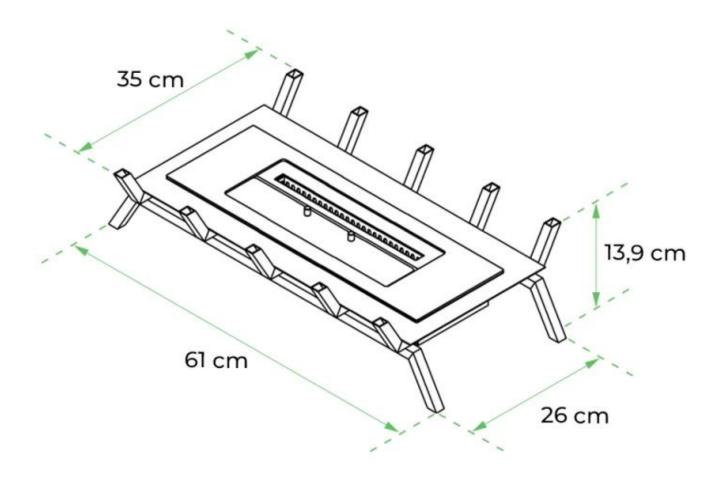

#### **Dimensions & Weight**

| Length/Width | 61 cm |
|--------------|-------|
| Height       | 20 cm |
| Depth        | 35 cm |
| Weight       | 11 kg |