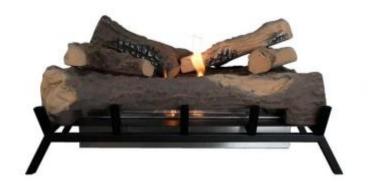

# **BIOETHANOL FIRE GRATE L - 60 CM**

BIO-20-303

The ScandiFlames Grate L with 2.5L burner and ceramic logs is a freestanding bioethanol fireplace grate designed to convert your old, traditional open fireplace into a modern bioethanol fireplace. This bioethanol fireplace maintains the cozy atmosphere of a traditional fire and heat without the need for a chimney. The included burner has a capacity of 2.5 liters, providing up to 7.5 hours of burn time per filling. Installation is simple, with no need for electricity or complex setups. The ceramic logs are placed on top of the grate, and the fireplace is ready for use.

## **Material and Appearance**

| Material      | Steel        |
|---------------|--------------|
| Colour        | Black        |
| Decoration    | Brown Logset |
| Glas included | No           |