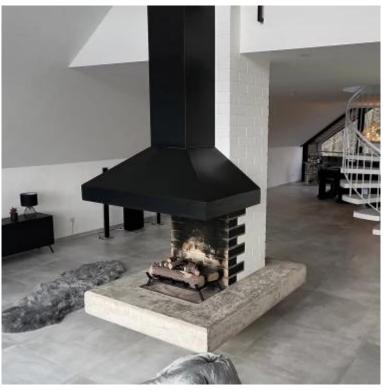

# **BIOETHANOL FIRE GRATE L - 60 CM**

BIO-20-303

The ScandiFlames Grate L with 2.5L burner and ceramic logs is a freestanding bioethanol fireplace grate designed to convert your old, traditional open fireplace into a modern bioethanol fireplace. This bioethanol fireplace maintains the cozy atmosphere of a traditional fire and heat without the need for a chimney. The included burner has a capacity of 2.5 liters, providing up to 7.5 hours of burn time per filling. Installation is simple, with no need for electricity or complex setups. The ceramic logs are placed on top of the grate, and the fireplace is ready for use.