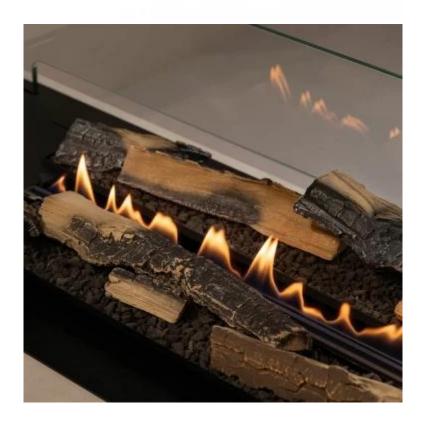

# **DECORATIVE LOGS FOR PLANIKA FLA4 / PRIMEFIRE**

BIO-60-067-wood

Decorative logs and tray compatible with Planika's burners and bioethanol fireplaces, including the PrimeFire and FLA4 models.

### Material and appearance

Decoration

Wooden Logs