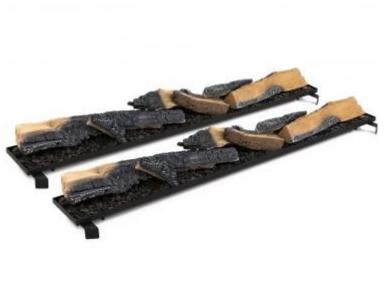

# **DECORATIVE LOGS FOR PLANIKA FLA4 / PRIMEFIRE**

BIO-60-067-wood

Decorative logs and tray compatible with Planika's burners and bioethanol fireplaces, including the PrimeFire and FLA4 models.

### Material and appearance

Decoration

Wooden Logs