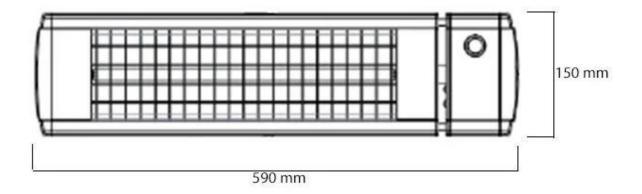

#### Size & Weight

| Length/Width | 59 cm  |
|--------------|--------|
| Height       | 15 cm  |
| Depth        | 17 cm  |
| Weight       | 2,9 kg |