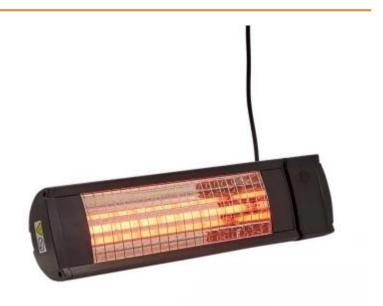

## PATIO HEATER HEAT1 ECO HIGH-LINE 1500W IN BLACK

OUT-70-203

Functional and environmentally friendly patio heater from HEAT1. Adjustable heating power in 2 levels (from 0.5 - 1.5 kW), and can heat up to 16m2.