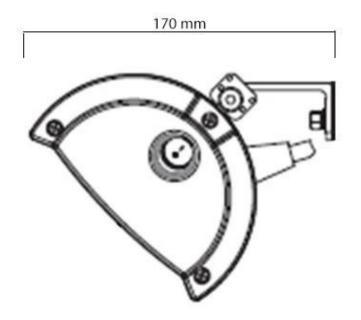

#### Size & Weight

| Length/Width | 59 cm  |
|--------------|--------|
| Height       | 15 cm  |
| Depth        | 17 cm  |
| Weight       | 2,9 kg |