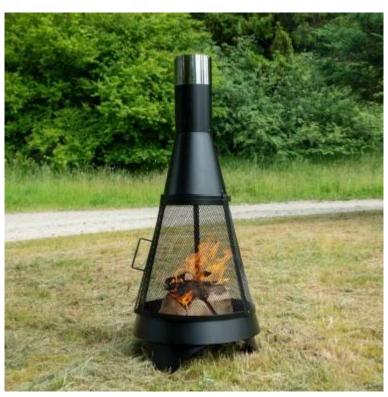

# **KUWAIT GARDEN FIREPLACE**

OUT-10-107

Unique and stylish garden fireplace for firewood, which can be placed safely in the fireplace and then the net door can be closed. Perfect for any garden or patio.

### **Dimensions & Weight**

| Height   | 109 cm |
|----------|--------|
| Diameter | 44 cm  |

### Material & Appearance

| Surface rust | Yes   |
|--------------|-------|
| Material     | Steel |
| Colour       | Black |