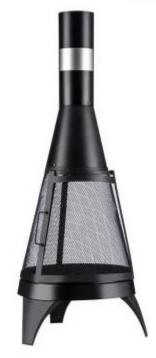

# **KUWAIT GARDEN FIREPLACE**

OUT-10-107

Unique and stylish garden fireplace for firewood, which can be placed safely in the fireplace and then the net door can be closed. Perfect for any garden or patio.

### **Dimensions & Weight**

| Height   | 109 cm |
|----------|--------|
| Diameter | 44 cm  |

### Material & Appearance

| Surface rust | Yes   |
|--------------|-------|
| Material     | Steel |
| Colour       | Black |