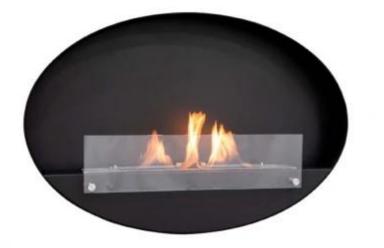

## MARYLAND - OVAL WALL HANGING SLIM FIREPLACE

BIO-10-056

ScandiFlames Maryland is an elegant oval wall-mounted bio fireplace in black with a slim and stylish design. This bio fireplace features a burner with a capacity of 3.5 liters, providing up to 7.5 hours of burn time per fill. The Maryland bio fireplace is easy to mount, weighing only 19 kilos, and requires no chimney or electricity. With a heat output of 3.28 kW, this fireplace can both increase the room temperature and create a cosy atmosphere. It is ideal for both private homes and professional environments.

#### **Material and Appearance**

| Material      | Steel |
|---------------|-------|
| Colour        | Black |
| Finish        | Matte |
| Shape         | Oval  |
| Glas included | Yes   |