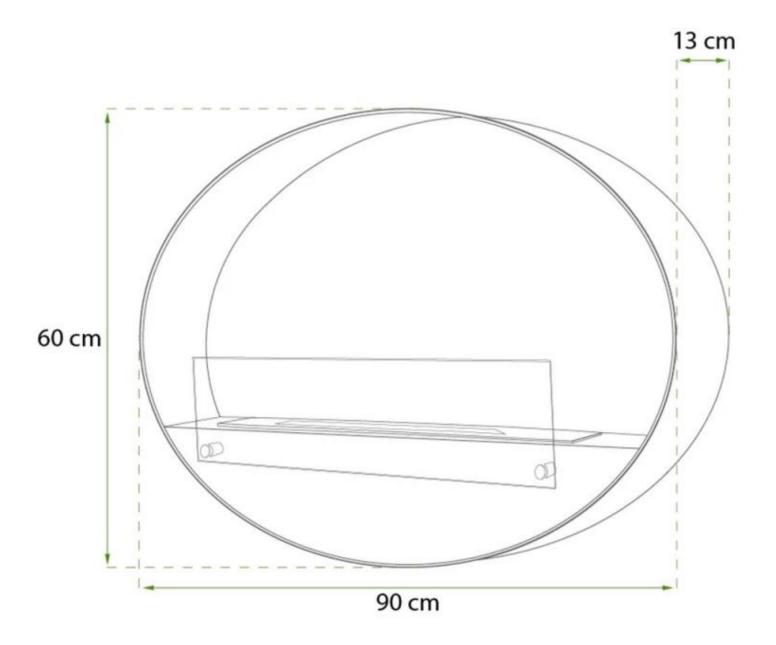

#### **Dimensions & Weight**

| Length/Width | 90 cm |
|--------------|-------|
| Height       | 60 cm |
| Depth        | 13 cm |
| Weight       | 19 kg |