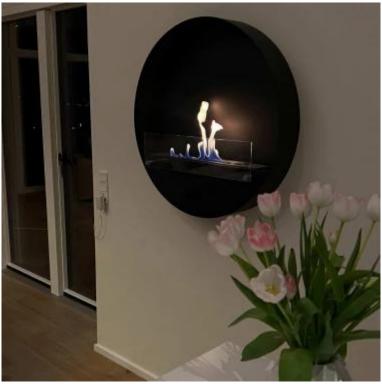

# **DELAWARE XL BLACK - Ø80 CM**

BIO-10-057

Large round wall-mounted bio fireplace in black with a slim and elegant design. With a 3.5-liter burner, this bio fireplace provides up to 7.5 hours of burn time per fill. It is easy to mount on the wall, weighing only 12.8 kilos, making it easy to handle. The fireplace uses eco-friendly bioethanol as fuel and requires no chimney or electricity. The steel and glass construction makes the fireplace both elegant and durable. With a heat output of 3 kW, this fireplace is ideal for both private homes and professional settings such as restaurants, lounges, or receptions.