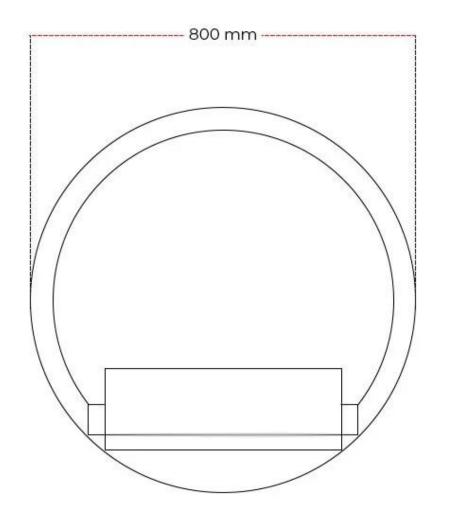

#### **Dimensions & Weight**

| Depth    | 13 cm   |
|----------|---------|
| Diameter | 80 cm   |
| Weight   | 12,8 kg |