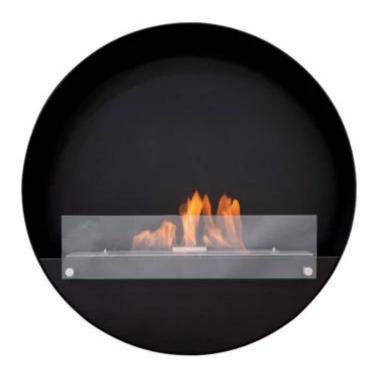

# **DELAWARE XL BLACK - Ø80 CM**

BIO-10-057

Large round wall-mounted bio fireplace in black with a slim and elegant design. With a 3.5-liter burner, this bio fireplace provides up to 7.5 hours of burn time per fill. It is easy to mount on the wall, weighing only 12.8 kilos, making it easy to handle. The fireplace uses eco-friendly bioethanol as fuel and requires no chimney or electricity. The steel and glass construction makes the fireplace both elegant and durable. With a heat output of 3 kW, this fireplace is ideal for both private homes and professional settings such as restaurants, lounges, or receptions.

## **Material and Appearance**

| Material      | Steel |
|---------------|-------|
| Colour        | Black |
| Finish        | Matte |
| Shape         | Round |
| Glas included | Yes   |