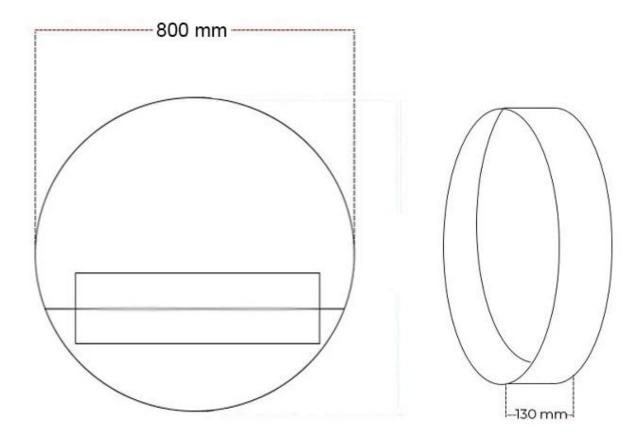

#### **Dimensions & Weight**

| Depth    | 13 cm   |
|----------|---------|
| Diameter | 80 cm   |
| Weight   | 12,8 kg |