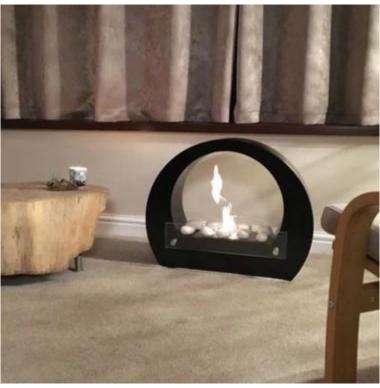

# **DALLAS - ROUND BIO FIREPLACE - BLACK**

BIO-20-217

The ScandiFlames Dallas - round floor-standing bioethanol fireplace in black is a modern, freestanding fireplace shaped like an arch. With its smooth lines and a burn time of up to 6 hours, this fireplace is both elegant and functional. The wide arch provides a clear view of the flames from both sides, while the safety glass protects the surroundings. This sleek and easy-to-maintain fireplace fits perfectly into any modern home. The black contrast adds an elegant look, and with bioethanol as fuel, there is no soot, smoke, or ash.