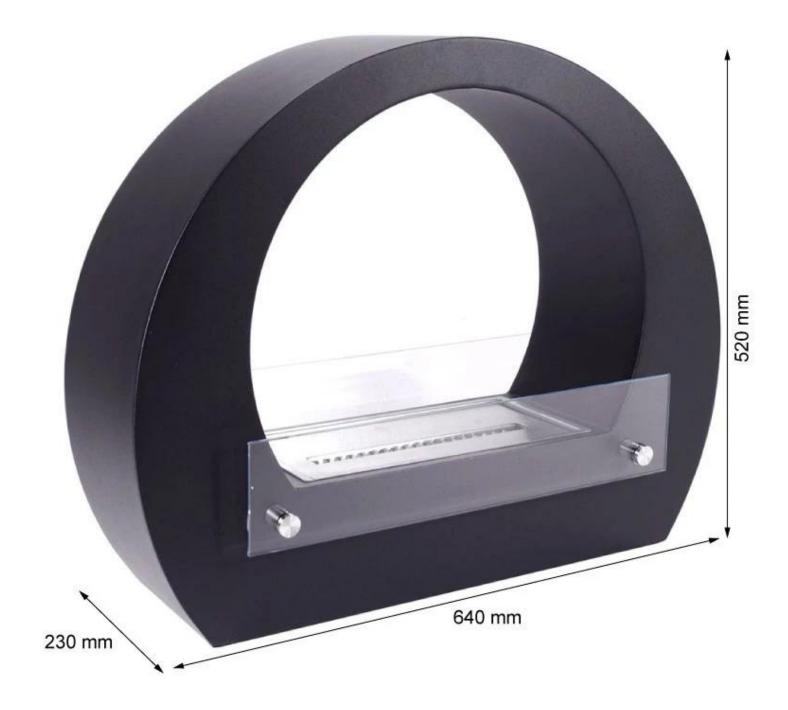

# **Dimensions & Weight**

| Length/Width | 64 cm |
|--------------|-------|
| Height       | 52 cm |
| Depth        | 23 cm |
| Weight       | 12 kg |