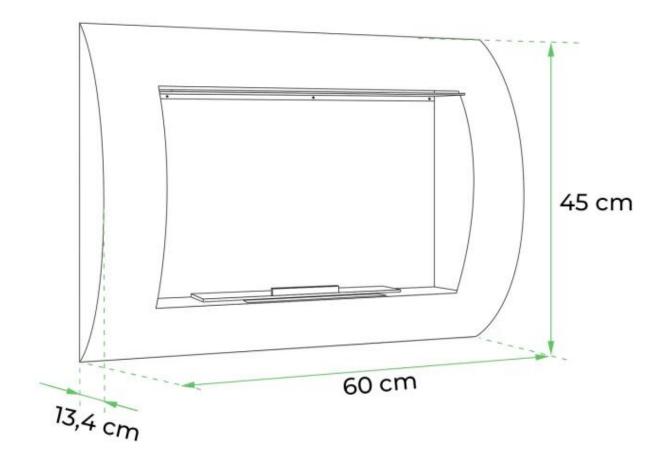

## **OCEAN - BLACK BIO WALL FIREPLACE**

BIO-10-046

ScandiFlames Ocean wall-mounted bio fireplace in black, with a capacity of 0.7 liters of bioethanol and a burn time of 1-2 hours. Dimensions: H: 45 cm, W: 60 cm, D: 13.4 cm. This sleek bio fireplace features a modern curved design, bringing a contemporary twist to the classic fireplace. The black color enhances the vibrant colors and depth of the flames. The bio fireplace is budget-friendly, easy to maintain, and requires minimal cleaning as it produces no smoke, ash, or soot. Includes mounting brackets, 0.7L burner, extinguishing tool, and requires no electricity.

## **Dimensions & Weight**

| Length/Width | 60 cm   |
|--------------|---------|
| Height       | 45 cm   |
| Depth        | 13,4 cm |
| Weight       | 9 kg    |