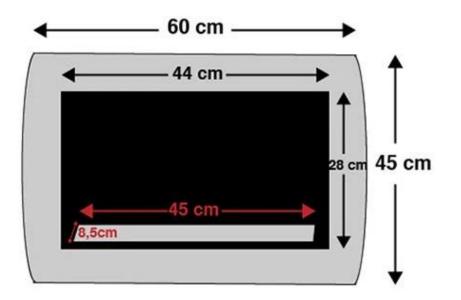

## **OCEAN - BLACK BIO WALL FIREPLACE**

BIO-10-046

ScandiFlames Ocean wall-mounted bio fireplace in black, with a capacity of 0.7 liters of bioethanol and a burn time of 1-2 hours. Dimensions: H: 45 cm, W: 60 cm, D: 13.4 cm. This sleek bio fireplace features a modern curved design, bringing a contemporary twist to the classic fireplace. The black color enhances the vibrant colors and depth of the flames. The bio fireplace is budget-friendly, easy to maintain, and requires minimal cleaning as it produces no smoke, ash, or soot. Includes mounting brackets, 0.7L burner, extinguishing tool, and requires no electricity.

## **Dimensions & Weight**

| Length/Width | 60 cm   |
|--------------|---------|
| Height       | 45 cm   |
| Depth        | 13,4 cm |
| Weight       | 9 kg    |