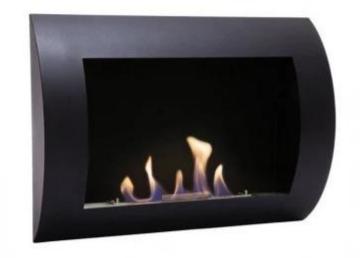

## **OCEAN - BLACK BIO WALL FIREPLACE**

BIO-10-046

ScandiFlames Ocean wall-mounted bio fireplace in black, with a capacity of 0.7 liters of bioethanol and a burn time of 1-2 hours. Dimensions: H: 45 cm, W: 60 cm, D: 13.4 cm. This sleek bio fireplace features a modern curved design, bringing a contemporary twist to the classic fireplace. The black color enhances the vibrant colors and depth of the flames. The bio fireplace is budget-friendly, easy to maintain, and requires minimal cleaning as it produces no smoke, ash, or soot. Includes mounting brackets, 0.7L burner, extinguishing tool, and requires no electricity.

#### **Material and Appearance**

| Material      | Steel  |
|---------------|--------|
| Colour        | Black  |
| Shape         | Curved |
| Glas included | No     |