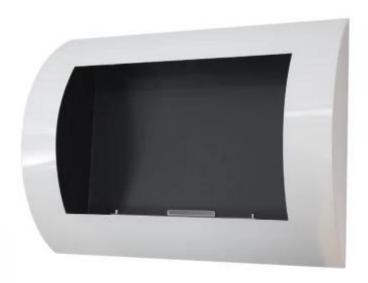

# **OCEAN - WHITE BIO WALL FIREPLACE**

BIO-10-029

ScandiFlames Ocean wall-mounted bio fireplace in white powder-coated steel. This elegant fireplace features a 0.7-liter burner with a burn time of 2-2.5 hours and a heat output of approximately 1.75 kW. Measures H: 45 cm, W: 60 cm, D: 13.4 cm. The curved front enhances the beautiful flames. Easy to mount on all wall types with the included brackets and screws. Also includes a heat shield, extinguishing, and adjustment tools. No chimney or vent required. Ideal for rooms larger than 40 m<sup>3</sup>.

#### **Material and Appearance**

| Material      | Steel  |
|---------------|--------|
| Colour        | White  |
| Shape         | Curved |
| Glas included | No     |