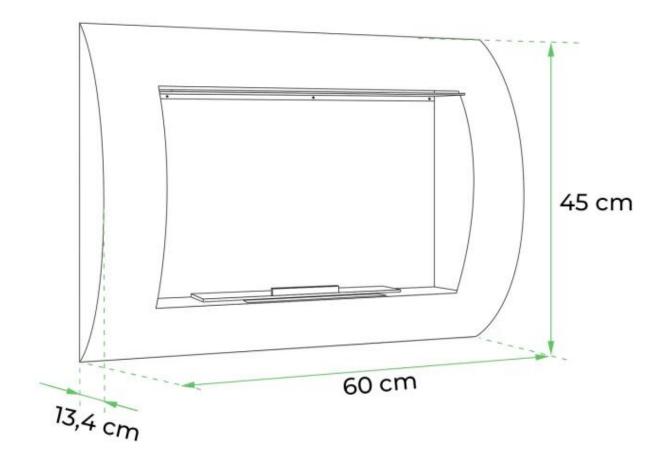

# **OCEAN - WHITE BIO WALL FIREPLACE**

BIO-10-029

ScandiFlames Ocean wall-mounted bio fireplace in white powder-coated steel. This elegant fireplace features a 0.7-liter burner with a burn time of 2-2.5 hours and a heat output of approximately 1.75 kW. Measures H: 45 cm, W: 60 cm, D: 13.4 cm. The curved front enhances the beautiful flames. Easy to mount on all wall types with the included brackets and screws. Also includes a heat shield, extinguishing, and adjustment tools. No chimney or vent required. Ideal for rooms larger than 40 m<sup>3</sup>.

## **Dimensions & Weight**

| Length/Width | 60 cm   |
|--------------|---------|
| Height       | 45 cm   |
| Depth        | 13,4 cm |
| Weight       | 9 kg    |