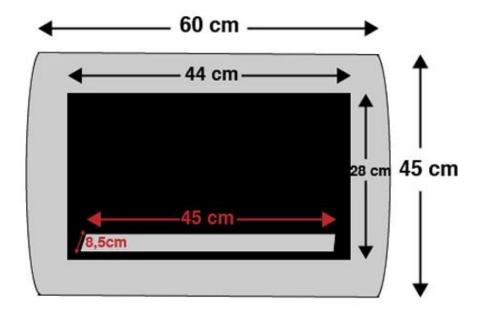

# **OCEAN - WHITE BIO WALL FIREPLACE**

BIO-10-029

ScandiFlames Ocean wall-mounted bio fireplace in white powder-coated steel. This elegant fireplace features a 0.7-liter burner with a burn time of 2-2.5 hours and a heat output of approximately 1.75 kW. Measures H: 45 cm, W: 60 cm, D: 13.4 cm. The curved front enhances the beautiful flames. Easy to mount on all wall types with the included brackets and screws. Also includes a heat shield, extinguishing, and adjustment tools. No chimney or vent required. Ideal for rooms larger than 40 m<sup>3</sup>.

## **Dimensions & Weight**

| Length/Width | 60 cm   |
|--------------|---------|
| Height       | 45 cm   |
| Depth        | 13,4 cm |
| Weight       | 9 kg    |

### **Burner Specifications**

| Adjustable flame | Yes    |
|------------------|--------|
| Control          | Manual |
| Flame length     | 22 cm  |
| Remote control   | No     |