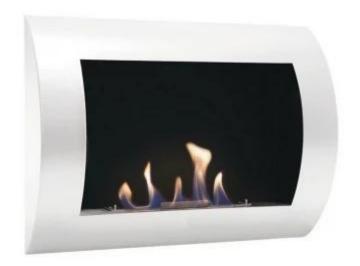

# **OCEAN - WHITE BIO WALL FIREPLACE**

BIO-10-029

ScandiFlames Ocean wall-mounted bio fireplace in white powder-coated steel. This elegant fireplace features a 0.7-liter burner with a burn time of 2-2.5 hours and a heat output of approximately 1.75 kW. Measures H: 45 cm, W: 60 cm, D: 13.4 cm. The curved front enhances the beautiful flames. Easy to mount on all wall types with the included brackets and screws. Also includes a heat shield, extinguishing, and adjustment tools. No chimney or vent required. Ideal for rooms larger than 40 m<sup>3</sup>.

#### **Material and Appearance**

| Material      | Steel  |
|---------------|--------|
| Colour        | White  |
| Shape         | Curved |
| Glas included | No     |