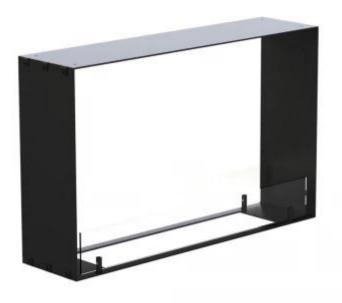

# FOCO TWO 800 SLIM

BIO-30-145

Foco Two 800 Slim is a sleek, double-sided bioethanol fireplace designed for wall installation, perfect for spaces with thin walls due to its 20 cm depth. This fireplace features two open sides, offering a beautiful view of the flames from both sides of the wall. It comes with a manual bioethanol burner with a capacity of 3.5 liters, providing up to 7.5 hours of burn time. The fireplace is constructed from 4 mm thick, powder-coated stainless steel and includes tempered glass to protect the flames and ensure a stable burn.

### Appearance

| Material        | Steel |
|-----------------|-------|
| Steel Thickness | 4 mm  |
| Colour          | Black |
| Glas included   | Yes   |