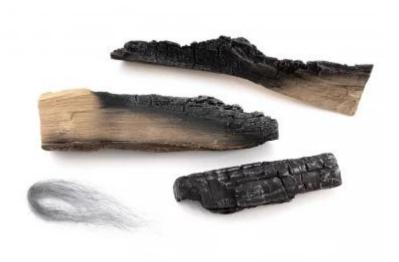

# **DECORATIVE LOGS FOR PLANIKA POLARIS/SCANDI/ARCTICON**

BIO-60-066-logs

Decorative logs specifically designed for use in freestanding Planika fireplaces, including the Scandi, Arcticon, and Polaris models.