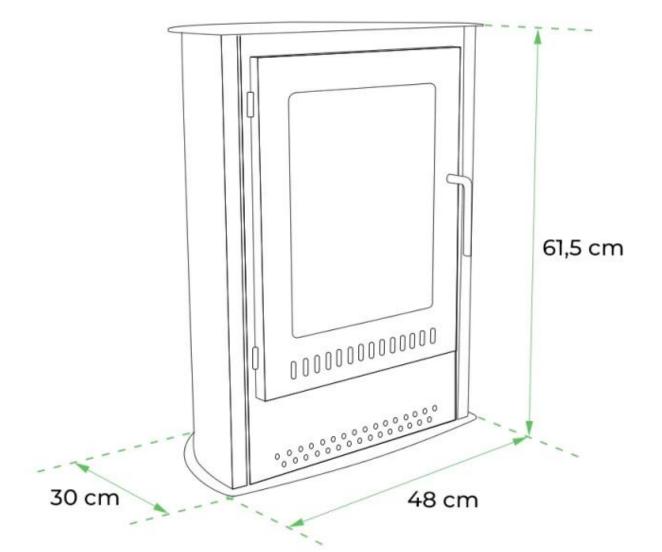

#### **Dimensions & Weight**

| Length/Width | 48 cm   |
|--------------|---------|
| Height       | 61,5 cm |
| Depth        | 30 cm   |