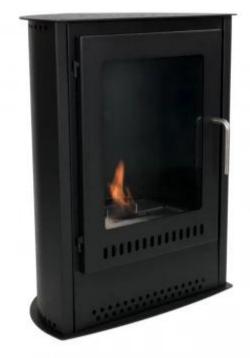

# **CARSON - SMALL BIOETHANOL STOVE FIREPLACE**

BIO-20-314

ScandiFlames Carson Small Bioethanol Stove is perfect for smaller rooms and can also be placed inside old, traditional open fireplaces. This freestanding bioethanol fireplace requires no installation, making it easy to move around and enjoy its warmth and ambience in different spaces. Equipped with a 1.0-liter burner, it provides up to 6 hours of burn time per fill. The Carson stove combines the classic design of a wood stove with the modern convenience of bioethanol, offering a cosy and eco-friendly heating solution.

## **Material and Appearance**

| Material      | Steel |
|---------------|-------|
| Colour        | Black |
| Glas included | Yes   |