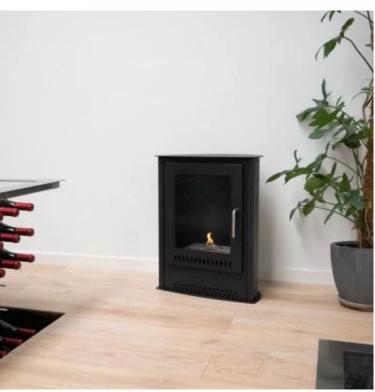

# **CARSON - SMALL BIOETHANOL STOVE FIREPLACE**

BIO-20-314

ScandiFlames Carson Small Bioethanol Stove is perfect for smaller rooms and can also be placed inside old, traditional open fireplaces. This freestanding bioethanol fireplace requires no installation, making it easy to move around and enjoy its warmth and ambience in different spaces. Equipped with a 1.0-liter burner, it provides up to 6 hours of burn time per fill. The Carson stove combines the classic design of a wood stove with the modern convenience of bioethanol, offering a cosy and eco-friendly heating solution.