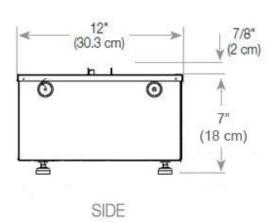

## Size & Weight

| Length/Width | 100 cm |
|--------------|--------|
| Height       | 50 cm  |
| Depth        | 40 cm  |
| Weight       | 30 kg  |
| Cable lenght | 150 cm |