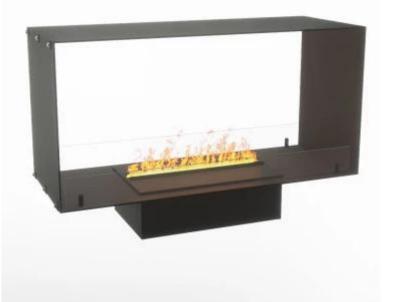

#### **Key Specifications**

| Product type | See-through Built-in Opti-myst<br>Fireplace |
|--------------|---------------------------------------------|
| Brand        | Foco                                        |
| Use          | Indoor                                      |
| Warranty     | 2 years                                     |

## **Technical Specifications**

| Burner Model       | Dimplex Optimyst Cassette 500 |  |
|--------------------|-------------------------------|--|
| Fuel               | Water and Electricity         |  |
| Burning time up to | 10 hours                      |  |
| Capacity           | 2 Litres                      |  |
| Flame colours      | 1 colours                     |  |
| Heat output (max)  | No heat kW                    |  |
| Consumption        | 220 L/h                       |  |

#### **Material & Appearance**

| Material                   | Steel             |
|----------------------------|-------------------|
| Colour                     | Black             |
| Finish                     | Matte             |
| Interior (colour/material) | Black             |
| Decoration                 | Wood (Additional) |
| Glas included              | Yes               |
| Glass Height               | 15 cm             |