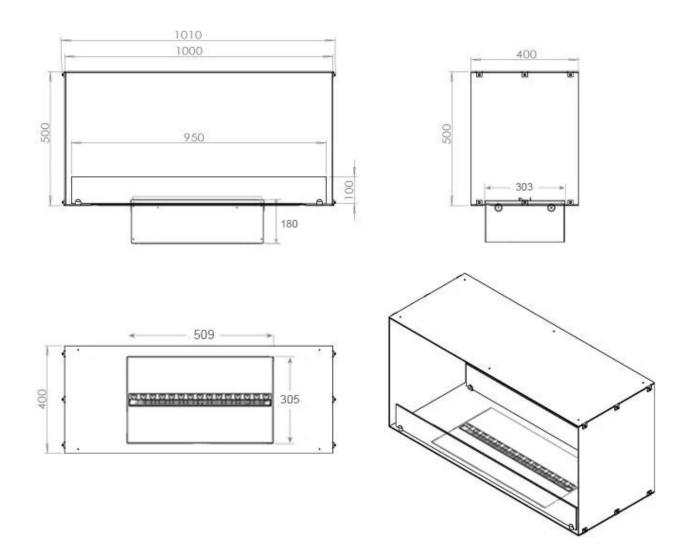

## Size & Weight

| Length/Width | 100 cm |
|--------------|--------|
| Height       | 50 cm  |
| Depth        | 40 cm  |
| Weight       | 30 kg  |
| Cable lenght | 150 cm |