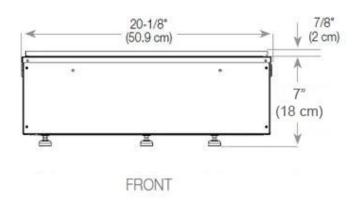

## Size & Weight

| Length/Width | 100 cm |
|--------------|--------|
| Height       | 50 cm  |
| Depth        | 40 cm  |
| Weight       | 30 kg  |
| Cable lenght | 150 cm |