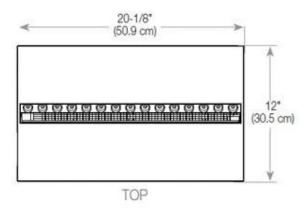

## Size & Weight

| Length/Width | 100 cm |
|--------------|--------|
| Height       | 50 cm  |
| Depth        | 40 cm  |
| Weight       | 30 kg  |
| Cable lenght | 150 cm |

#### **CASSETTE 500 AUTOMATIC**