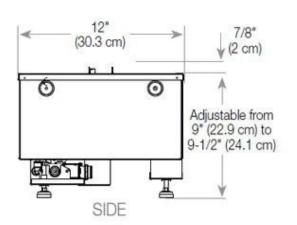

## Size & Weight

| Length/Width | 100 cm |
|--------------|--------|
| Height       | 50 cm  |
| Depth        | 40 cm  |
| Weight       | 30 kg  |
| Cable lenght | 150 cm |