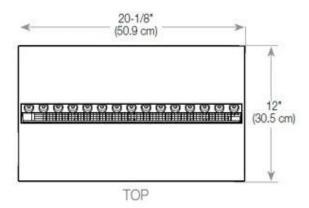

## Size & Weight

| Length/Width | 100 cm |
|--------------|--------|
| Height       | 50 cm  |
| Depth        | 40 cm  |
| Weight       | 30 kg  |
| Cable lenght | 150 cm |