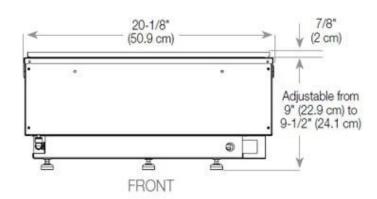

## Size & Weight

| Length/Width | 100 cm |
|--------------|--------|
| Height       | 50 cm  |
| Depth        | 40 cm  |
| Weight       | 30 kg  |
| Cable lenght | 150 cm |

#### **CASSETTE 500 AUTOMATIC**