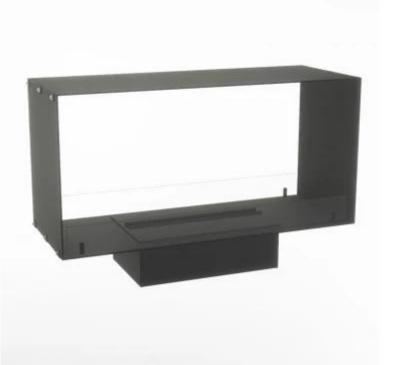

#### **Key Specifications**

| Product type | See-through Built-in Opti-myst<br>Fireplace |
|--------------|---------------------------------------------|
| Brand        | Foco                                        |
| Use          | Indoor                                      |
| Warranty     | 2 years                                     |

#### **Material & Appearance**

| Material                   | Steel             |
|----------------------------|-------------------|
| Colour                     | Black             |
| Finish                     | Matte             |
| Interior (colour/material) | Black             |
| Decoration                 | Wood (Additional) |
| Glas included              | Yes               |
| Glass Height               | 15 cm             |