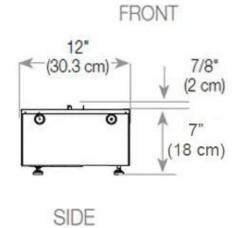

### Size & Weight

| Length/Width | 120 cm |
|--------------|--------|
| Depth        | 40 cm  |
| Weight       | 30 kg  |
| Cable lenght | 150 cm |

### **Technical Specifications**

| Burner Model       | Dimplex Optimyst Cassette 1000 |  |  |
|--------------------|--------------------------------|--|--|
| Fuel               | Water and Electricity          |  |  |
| Burning time up to | 10 hours                       |  |  |
| Capacity           | 2 Litres                       |  |  |
| Flame colours      | 1 colours                      |  |  |
| Heat output (max)  | No heat kW                     |  |  |
| Consumption        | 440 L/h                        |  |  |