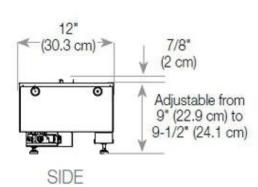

### Size & Weight

| Length/Width | 120 cm |
|--------------|--------|
| Depth        | 40 cm  |
| Weight       | 30 kg  |
| Cable lenght | 150 cm |