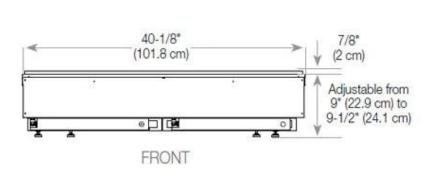

### Size & Weight

| Length/Width | 120 cm |
|--------------|--------|
| Depth        | 40 cm  |
| Weight       | 30 kg  |
| Cable lenght | 150 cm |