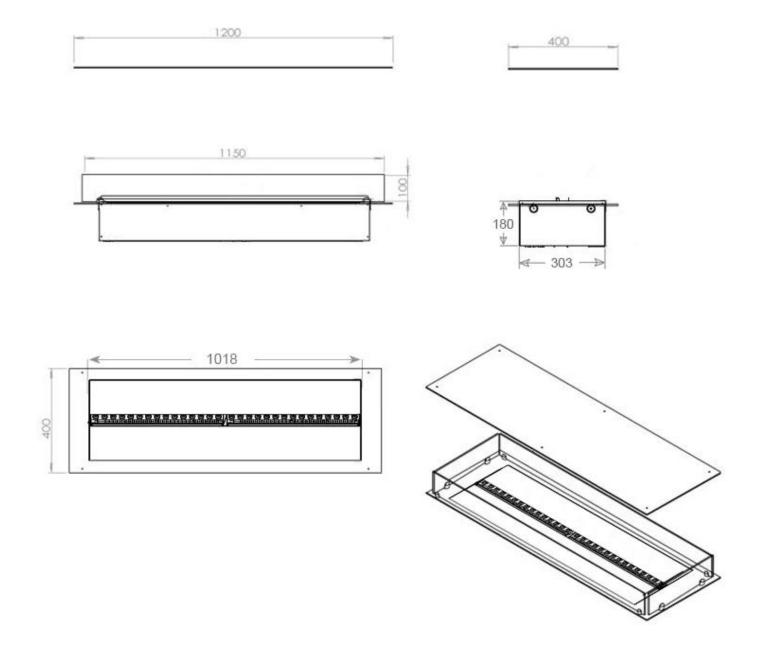

### Size & Weight

| Length/Width | 120 cm |
|--------------|--------|
| Depth        | 40 cm  |
| Weight       | 30 kg  |
| Cable lenght | 150 cm |

### **Technical Specifications**

| Burner Model       | Dimplex Optimyst Cassette 1000 |  |  |
|--------------------|--------------------------------|--|--|
| Fuel               | Water and Electricity          |  |  |
| Burning time up to | 10 hours                       |  |  |
| Capacity           | 2 Litres                       |  |  |
| Flame colours      | 1 colours                      |  |  |
| Heat output (max)  | No heat kW                     |  |  |
| Consumption        | 440 L/h                        |  |  |

### **Installation Details**

| Required ventilation opening | 420 |  |
|------------------------------|-----|--|
|                              |     |  |

Flue/Chimney Not Required

Power Requirements Yes