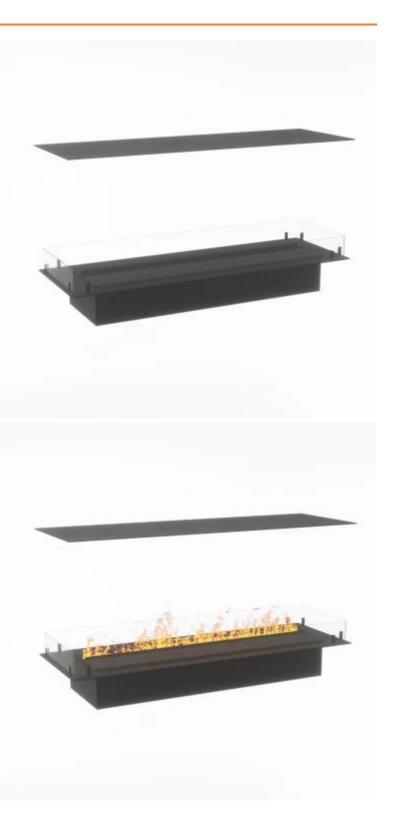

# **FOCO MYST FOUR 1200**

HYB-30-112

Foco Myst Four 1200 open floating water fireplace. Perfect for hotels, restaurants, and similar locations.

### Size & Weight

| Length/Width | 120 cm |
|--------------|--------|
| Depth        | 40 cm  |
| Weight       | 30 kg  |
| Cable lenght | 150 cm |