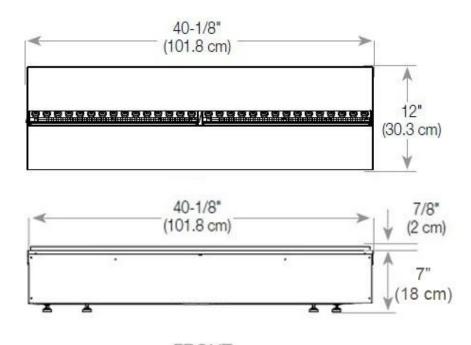

### Size & Weight

| Length/Width | 120 cm |
|--------------|--------|
| Depth        | 40 cm  |
| Weight       | 30 kg  |
| Cable lenght | 150 cm |

### **Technical Specifications**

| Burner Model       | Dimplex Optimyst Cassette 1000 |  |  |
|--------------------|--------------------------------|--|--|
| Fuel               | Water and Electricity          |  |  |
| Burning time up to | 10 hours                       |  |  |
| Capacity           | 2 Litres                       |  |  |
| Flame colours      | 1 colours                      |  |  |
| Heat output (max)  | No heat kW                     |  |  |
| Consumption        | 440 L/h                        |  |  |