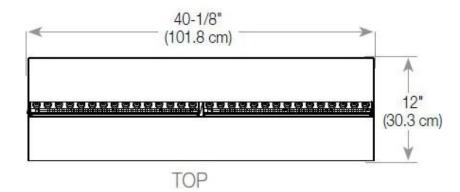

### Size & Weight

| Length/Width | 120 cm |
|--------------|--------|
| Depth        | 40 cm  |
| Weight       | 30 kg  |
| Cable lenght | 150 cm |