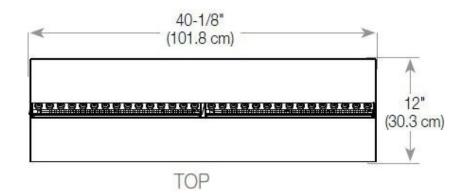

#### Size & Weight

| Length/Width | 120 cm |
|--------------|--------|
| Height       | 50 cm  |
| Depth        | 40 cm  |
| Weight       | 40 kg  |
| Cable lenght | 150 cm |