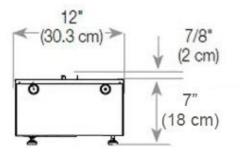

#### Size & Weight

| Length/Width | 120 cm |
|--------------|--------|
| Height       | 50 cm  |
| Depth        | 40 cm  |
| Weight       | 40 kg  |
| Cable lenght | 150 cm |