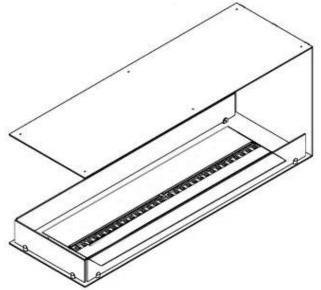

#### **Key Specifications**

| Product type | 3-sided Built-in Opti-myst<br>Fireplace |
|--------------|-----------------------------------------|
| Brand        | Foco                                    |
| Use          | Indoor                                  |
| Warranty     | 2 years                                 |

#### **Material & Appearance**

| Material                   | Steel             |
|----------------------------|-------------------|
| Colour                     | Black             |
| Finish                     | Matte             |
| Interior (colour/material) | Black             |
| Flame view                 | Room Divider      |
| Decoration                 | Wood (Additional) |
| Glas included              | Yes               |
| Glass Height               | 15 cm             |