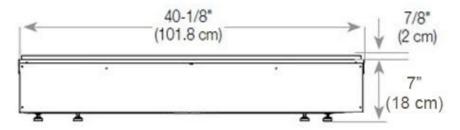

#### Size & Weight

| Length/Width | 120 cm |
|--------------|--------|
| Height       | 50 cm  |
| Depth        | 40 cm  |
| Weight       | 40 kg  |
| Cable lenght | 150 cm |