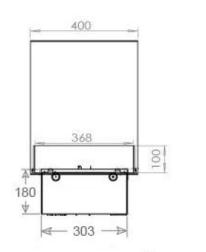

#### Size & Weight

| Length/Width | 120 cm |
|--------------|--------|
| Height       | 50 cm  |
| Depth        | 40 cm  |
| Weight       | 40 kg  |
| Cable lenght | 150 cm |

#### Installation Details

| Required ventilation opening | 420          |
|------------------------------|--------------|
| Flue/Chimney                 | Not Required |
| Power Requirements           | Yes          |