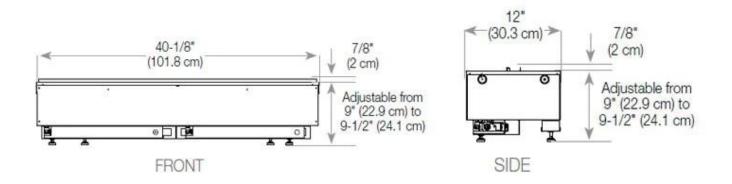

#### Size & Weight

| Length/Width | 120 cm |
|--------------|--------|
| Height       | 50 cm  |
| Depth        | 40 cm  |
| Weight       | 40 kg  |
| Cable lenght | 150 cm |

### CASSETTE 1000 MANUAL

SIDE