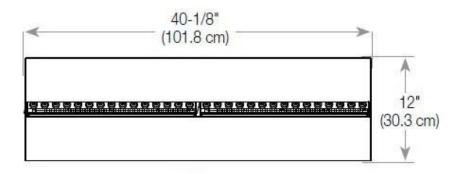

#### Size & Weight

| Length/Width | 120 cm |
|--------------|--------|
| Height       | 50 cm  |
| Depth        | 40 cm  |
| Weight       | 40 kg  |
| Cable lenght | 150 cm |