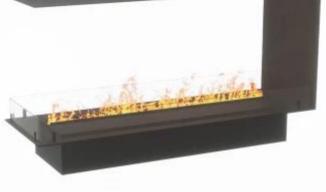

# FOCO MYST ROOM DIVIDER 1200

HYB-30-115

#### **Material & Appearance**

| Material                   | Steel             |
|----------------------------|-------------------|
| Colour                     | Black             |
| Finish                     | Matte             |
| Interior (colour/material) | Black             |
| Flame view                 | Room Divider      |
| Decoration                 | Wood (Additional) |
| Glas included              | Yes               |
| Glass Height               | 15 cm             |