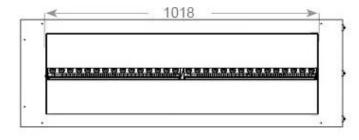

#### Size & Weight

| Length/Width | 120 cm |
|--------------|--------|
| Height       | 50 cm  |
| Depth        | 40 cm  |
| Weight       | 40 kg  |
| Cable lenght | 150 cm |

### CASSETTE 1000 MANUAL

SIDE