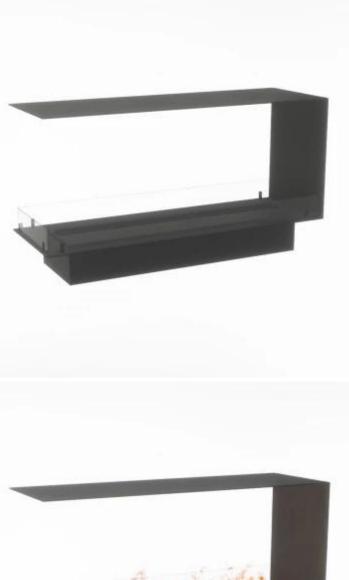

# FOCO MYST ROOM DIVIDER 1200

HYB-30-115

#### **Key Specifications**

| Product type | 3-sided Built-in Opti-myst<br>Fireplace |
|--------------|-----------------------------------------|
| Brand        | Foco                                    |
| Use          | Indoor                                  |
| Warranty     | 2 years                                 |

#### Size & Weight

| Length/Width | 120 cm |
|--------------|--------|
| Height       | 50 cm  |
| Depth        | 40 cm  |
| Weight       | 40 kg  |
| Cable lenght | 150 cm |

#### **Material & Appearance**

| Material                   | Steel             |
|----------------------------|-------------------|
| Colour                     | Black             |
| Finish                     | Matte             |
| Interior (colour/material) | Black             |
| Flame view                 | Room Divider      |
| Decoration                 | Wood (Additional) |
| Glas included              | Yes               |
| Glass Height               | 15 cm             |