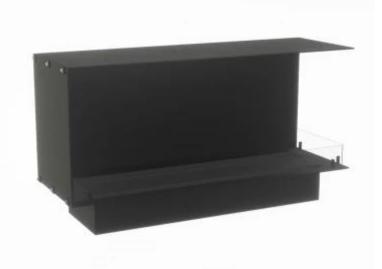

# **FOCO MYST CORNER RIGHT 1200**

HYB-30-118

Foco Myst Corner 1200 water vapor fireplace, 150 cm, for installation in the corner of a wall. This model is right-facing.

## Size & Weight

| Length/Width | 120 cm |
|--------------|--------|
| Height       | 50 cm  |
| Depth        | 40 cm  |
| Weight       | 30 kg  |
| Cable lenght | 150 cm |