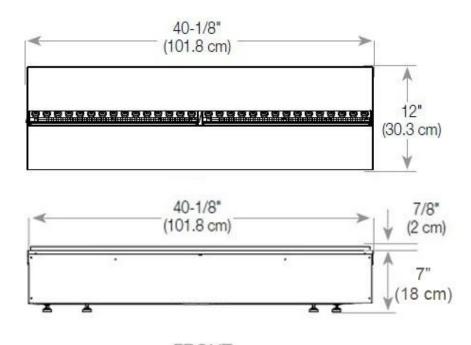

# **Technical Specifications**

| Fuel               | Water and Electricity          |
|--------------------|--------------------------------|
| Burner Model       | Dimplex Optimyst Cassette 1000 |
| Burning time up to | 10 hours                       |
| Capacity           | 2 Litres                       |
| Flame colours      | 1 colours                      |
| Heat output (max)  | No heat kW                     |
| Consumption        | 440 L/h                        |