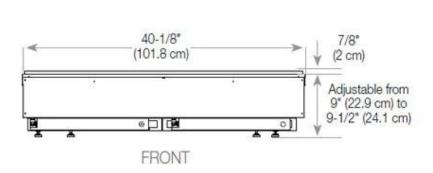

## Size & Weight

| Length/Width | 120 cm |
|--------------|--------|
| Height       | 50 cm  |
| Depth        | 40 cm  |
| Weight       | 30 kg  |
| Cable lenght | 150 cm |