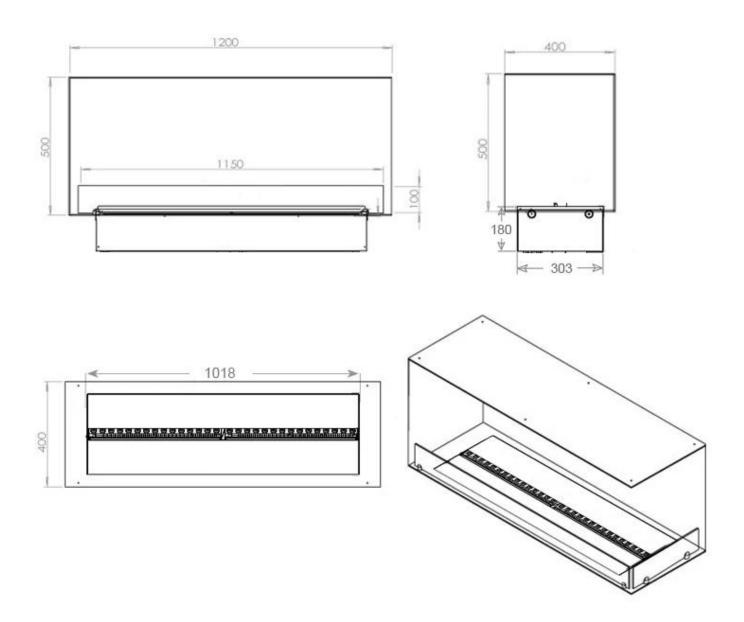

## Size & Weight

| Length/Width | 120 cm |
|--------------|--------|
| Height       | 50 cm  |
| Depth        | 40 cm  |
| Weight       | 30 kg  |
| Cable lenght | 150 cm |