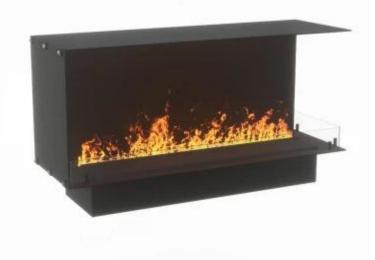

# **FOCO MYST CORNER RIGHT 1200**

HYB-30-118

Foco Myst Corner 1200 water vapor fireplace, 150 cm, for installation in the corner of a wall. This model is right-facing.

# **Technical Specifications**

| Fuel               | Water and Electricity          |
|--------------------|--------------------------------|
| Burner Model       | Dimplex Optimyst Cassette 1000 |
| Burning time up to | 10 hours                       |
| Capacity           | 2 Litres                       |
| Flame colours      | 1 colours                      |
| Heat output (max)  | No heat kW                     |
| Consumption        | 440 L/h                        |

### Material & Appearance

| Material                   | Steel             |
|----------------------------|-------------------|
| Colour                     | Black             |
| Finish                     | Matte             |
| Interior (colour/material) | Black             |
| Flame view                 | 46                |
| Decoration                 | Wood (Additional) |
| Glas included              | Yes               |
| Glass Height               | 15 cm             |
|                            |                   |