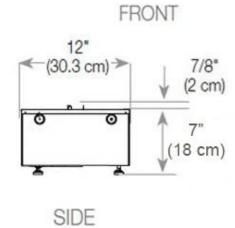

## Size & Weight

| Length/Width | 120 cm |
|--------------|--------|
| Height       | 50 cm  |
| Depth        | 40 cm  |
| Weight       | 30 kg  |
| Cable lenght | 150 cm |