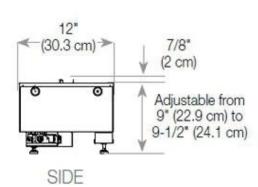

## Size & Weight

| Length/Width | 120 cm |
|--------------|--------|
| Height       | 50 cm  |
| Depth        | 40 cm  |
| Weight       | 30 kg  |
| Cable lenght | 150 cm |