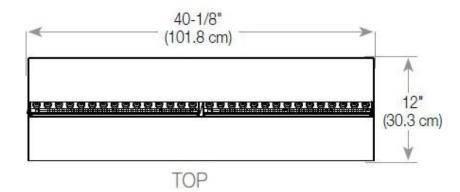

## Size & Weight

| Length/Width | 120 cm |
|--------------|--------|
| Height       | 50 cm  |
| Depth        | 40 cm  |
| Weight       | 30 kg  |
| Cable lenght | 150 cm |