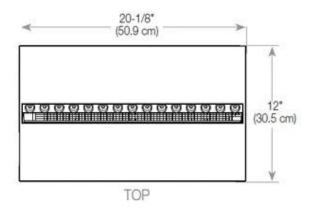

|

### **Material & Appearance**

| Material                   | Steel             |
|----------------------------|-------------------|
| Colour                     | Black             |
| Finish                     | Matte             |
| Interior (colour/material) | Black             |
| Flame view                 | Left side         |
| Decoration                 | Wood (Additional) |
| Glas included              | Yes               |
| Glass Height               | 15 cm             |





### Installation Details

| Required ventilation opening | 210          |
|------------------------------|--------------|
| Flue/Chimney                 | Not Required |
| Power Requirements           | Yes          |









### CASSETTE 500 MANUAL





FRONT



SIDE

### CASSETTE 500 AUTOMATIC