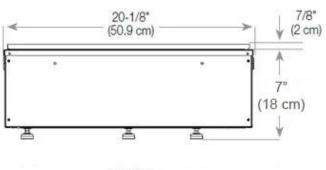

sumption        | 220 L/h                       |

### **Material & Appearance**

| Material                   | Steel             |
|----------------------------|-------------------|
| Colour                     | Black             |
| Finish                     | Matte             |
| Interior (colour/material) | Black             |
| Flame view                 | Left side         |
| Decoration                 | Wood (Additional) |
| Glas included              | Yes               |
| Glass Height               | 15 cm             |





### Installation Details

| Required ventilation opening | 210          |
|------------------------------|--------------|
| Flue/Chimney                 | Not Required |
| Power Requirements           | Yes          |









### CASSETTE 500 MANUAL





FRONT



SIDE

### CASSETTE 500 AUTOMATIC