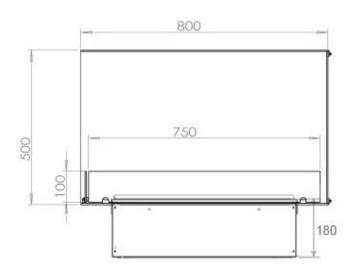

### Size & Weight

| Length/Width | 80 cm  |
|--------------|--------|
| Height       | 50 cm  |
| Depth        | 40 cm  |
| Weight       | 25 kg  |
| Cable lenght | 150 cm |