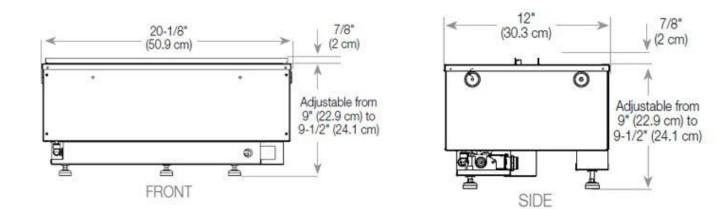

|

### **Material & Appearance**

| Material                   | Steel             |
|----------------------------|-------------------|
| Colour                     | Black             |
| Finish                     | Matte             |
| Interior (colour/material) | Black             |
| Flame view                 | Left side         |
| Decoration                 | Wood (Additional) |
| Glas included              | Yes               |
| Glass Height               | 15 cm             |





### Installation Details

| Required ventilation opening | 210          |
|------------------------------|--------------|
| Flue/Chimney                 | Not Required |
| Power Requirements           | Yes          |









### CASSETTE 500 MANUAL





FRONT



SIDE

### CASSETTE 500 AUTOMATIC