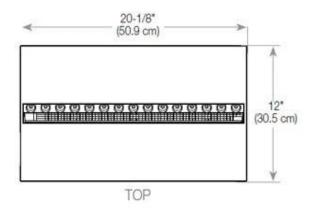

onsumption        | 220 L/h                       |

### **Material & Appearance**

| Material                   | Steel             |
|----------------------------|-------------------|
| Colour                     | Black             |
| Finish                     | Matte             |
| Interior (colour/material) | Black             |
| Flame view                 | Left side         |
| Decoration                 | Wood (Additional) |
| Glas included              | Yes               |
| Glass Height               | 15 cm             |





### Installation Details

| Required ventilation opening | 210          |
|------------------------------|--------------|
| Flue/Chimney                 | Not Required |
| Power Requirements           | Yes          |









### CASSETTE 500 MANUAL





FRONT



SIDE

### CASSETTE 500 AUTOMATIC