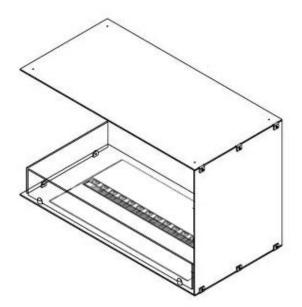

# **FOCO MYST CORNER LEFT 800**

HYB-30-119

Foco Myst Corner 800 left-facing water vapor fireplace for installation in a corner wall. The flame is visible from two sides.

### **Material & Appearance**

| Material                   | Steel             |
|----------------------------|-------------------|
| Colour                     | Black             |
| Finish                     | Matte             |
| Interior (colour/material) | Black             |
| Flame view                 | Left side         |
| Decoration                 | Wood (Additional) |
| Glas included              | Yes               |
| Glass Height               | 15 cm             |