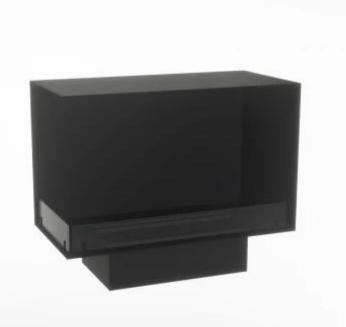

# **FOCO MYST CORNER LEFT 800**

HYB-30-119

Foco Myst Corner 800 left-facing water vapor fireplace for installation in a corner wall. The flame is visible from two sides.

### **Material & Appearance**

| Material                   | Steel             |
|----------------------------|-------------------|
| Colour                     | Black             |
| Finish                     | Matte             |
| Interior (colour/material) | Black             |
| Flame view                 | Left side         |
| Decoration                 | Wood (Additional) |
| Glas included              | Yes               |
| Glass Height               | 15 cm             |