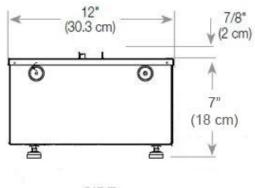

| 220 L/h                       |

### **Material & Appearance**

| Material                   | Steel             |
|----------------------------|-------------------|
| Colour                     | Black             |
| Finish                     | Matte             |
| Interior (colour/material) | Black             |
| Flame view                 | Left side         |
| Decoration                 | Wood (Additional) |
| Glas included              | Yes               |
| Glass Height               | 15 cm             |





### Installation Details

| Required ventilation opening | 210          |
|------------------------------|--------------|
| Flue/Chimney                 | Not Required |
| Power Requirements           | Yes          |









### CASSETTE 500 MANUAL





FRONT



SIDE

### CASSETTE 500 AUTOMATIC