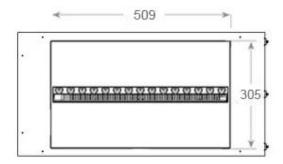

eat kW                    |
| Consumption        | 220 L/h                       |

### **Material & Appearance**

| Material                   | Steel             |
|----------------------------|-------------------|
| Colour                     | Black             |
| Finish                     | Matte             |
| Interior (colour/material) | Black             |
| Flame view                 | Left side         |
| Decoration                 | Wood (Additional) |
| Glas included              | Yes               |
| Glass Height               | 15 cm             |





### Installation Details

| Required ventilation opening | 210          |
|------------------------------|--------------|
| Flue/Chimney                 | Not Required |
| Power Requirements           | Yes          |









### CASSETTE 500 MANUAL





FRONT



SIDE

### CASSETTE 500 AUTOMATIC