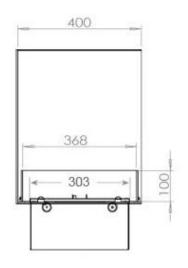

### Size & Weight

| Length/Width | 80 cm  |
|--------------|--------|
| Height       | 50 cm  |
| Depth        | 40 cm  |
| Weight       | 25 kg  |
| Cable lenght | 150 cm |

### Installation Details

| Required ventilation opening | 210          |
|------------------------------|--------------|
| Flue/Chimney                 | Not Required |
| Power Requirements           | Yes          |