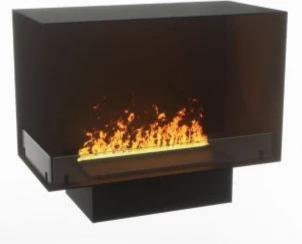

# **FOCO MYST CORNER LEFT 800**

HYB-30-119

Foco Myst Corner 800 left-facing water vapor fireplace for installation in a corner wall. The flame is visible from two sides.

### **Technical Specifications**

| Fuel               | Water and Electricity         |
|--------------------|-------------------------------|
| Burner Model       | Dimplex Optimyst Cassette 500 |
| Burning time up to | 10 hours                      |
| Capacity           | 2 Litres                      |
| Flame colours      | 1 colours                     |
| Heat output (max)  | No heat kW                    |
| Consumption        | 220 L/h                       |