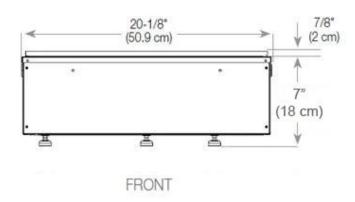

# Size & Weight

| Length/Width | 100 cm |
|--------------|--------|
| Height       | 50 cm  |
| Depth        | 40 cm  |
| Weight       | 30 kg  |
| Cable lenght | 150 cm |