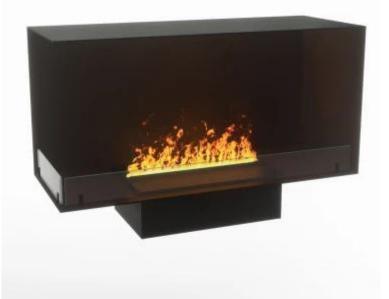

# **FOCO MYST CORNER LEFT 1000**

HYB-30-120

Foco Myst Corner 1000 left-facing water vapor fireplace, one meter, for installation in the corner of a wall.

### **Technical Specifications**

| Burner Model       | Dimplex Optimyst Cassette 500 |
|--------------------|-------------------------------|
| Fuel               | Water and Electricity         |
| Burning time up to | 10 hours                      |
| Capacity           | 2 Litres                      |
| Flame colours      | 1 colours                     |
| Heat output (max)  | No heat kW                    |
| Consumption        | 220 L/h                       |

#### Material & Appearance

| Material                   | Steel             |
|----------------------------|-------------------|
| Colour                     | Black             |
| Finish                     | Matte             |
| Interior (colour/material) | Black             |
| Flame view                 | Left side         |
| Decoration                 | Wood (Additional) |
| Glas included              | Yes               |
| Glass Height               | 15 cm             |