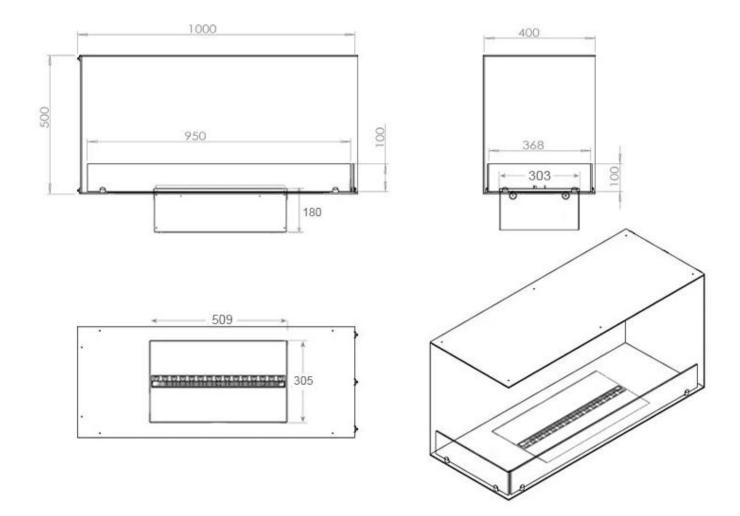

# Size & Weight

| Length/Width | 100 cm |
|--------------|--------|
| Height       | 50 cm  |
| Depth        | 40 cm  |
| Weight       | 30 kg  |
| Cable lenght | 150 cm |