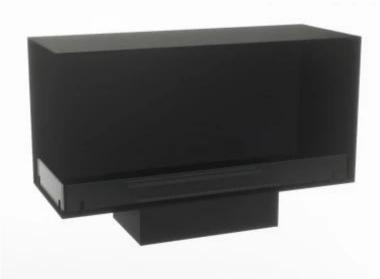

# **FOCO MYST CORNER LEFT 1000**

HYB-30-120

Foco Myst Corner 1000 left-facing water vapor fireplace, one meter, for installation in the corner of a wall.

# Size & Weight

| Length/Width | 100 cm |
|--------------|--------|
| Height       | 50 cm  |
| Depth        | 40 cm  |
| Weight       | 30 kg  |
| Cable lenght | 150 cm |

#### Material & Appearance

| Material                   | Steel             |
|----------------------------|-------------------|
| Colour                     | Black             |
| Finish                     | Matte             |
| Interior (colour/material) | Black             |
| Flame view                 | Left side         |
| Decoration                 | Wood (Additional) |
| Glas included              | Yes               |
| Glass Height               | 15 cm             |