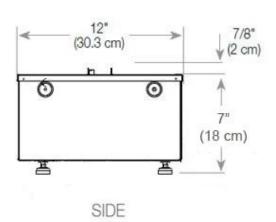

# Size & Weight

| Length/Width | 100 cm |
|--------------|--------|
| Height       | 50 cm  |
| Depth        | 40 cm  |
| Weight       | 30 kg  |
| Cable lenght | 150 cm |