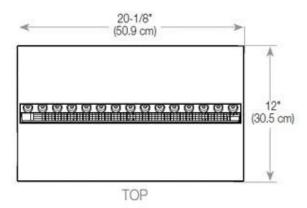

# Size & Weight

| Length/Width | 100 cm |
|--------------|--------|
| Height       | 50 cm  |
| Depth        | 40 cm  |
| Weight       | 30 kg  |
| Cable lenght | 150 cm |