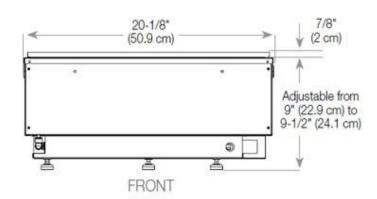

# Size & Weight

| Length/Width | 100 cm |
|--------------|--------|
| Height       | 50 cm  |
| Depth        | 40 cm  |
| Weight       | 30 kg  |
| Cable lenght | 150 cm |

#### **Installation Details**

| Required ventilation opening | 210          |
|------------------------------|--------------|
| Flue/Chimney                 | Not Required |
| Power Requirements           | Yes          |