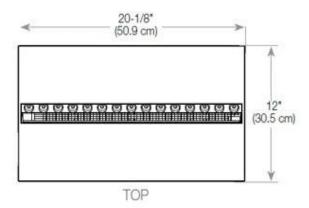

### **Technical Specifications**

| Burner Model       | Dimplex Optimyst Cassette 500 |
|--------------------|-------------------------------|
| Fuel               | Water and Electricity         |
| Burning time up to | 10 hours                      |
| Capacity           | 2 Litres                      |
| Flame colours      | 1 colours                     |
| Heat output (max)  | No heat kW                    |
| Consumption        | 220 L/h                       |

# CASSETTE 500 MANUAL