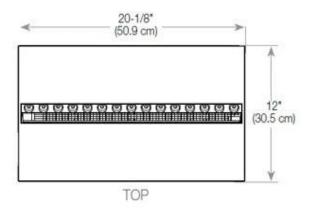

#### Size & Weight

| Length/Width | 80 cm  |
|--------------|--------|
| Depth        | 40 cm  |
| Weight       | 15 kg  |
| Cable lenght | 150 cm |

#### Material & Appearance

| Material                   | Steel             |
|----------------------------|-------------------|
| Colour                     | Black             |
| Finish                     | Matte             |
| Interior (colour/material) | Black             |
| Flame view                 | 44,1              |
| Decoration                 | Wood (Additional) |
| Glas included              | Yes               |
| Glass Height               | 15 cm             |