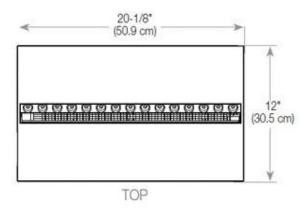

#### Size & Weight

| Length/Width | 80 cm  |
|--------------|--------|
| Depth        | 40 cm  |
| Weight       | 15 kg  |
| Cable lenght | 150 cm |