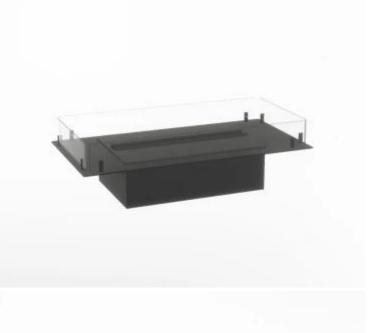

# **FOCO MYST FREE 800**

HYB-30-122

Foco Myst Free 800 frame for water vapor fireplace for installation in a freestanding box.

#### Size & Weight

| Length/Width | 80 cm  |
|--------------|--------|
| Depth        | 40 cm  |
| Weight       | 15 kg  |
| Cable lenght | 150 cm |

#### Material & Appearance

| Material                   | Steel             |
|----------------------------|-------------------|
| Colour                     | Black             |
| Finish                     | Matte             |
| Interior (colour/material) | Black             |
| Flame view                 | 44,1              |
| Decoration                 | Wood (Additional) |
| Glas included              | Yes               |
| Glass Height               | 15 cm             |