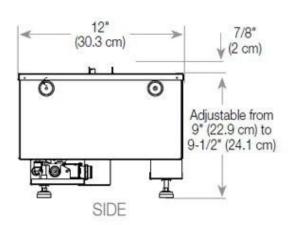

#### Size & Weight

| Length/Width | 80 cm  |
|--------------|--------|
| Depth        | 40 cm  |
| Weight       | 15 kg  |
| Cable lenght | 150 cm |