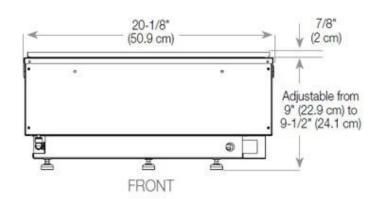

#### Size & Weight

| Length/Width | 80 cm  |
|--------------|--------|
| Depth        | 40 cm  |
| Weight       | 15 kg  |
| Cable lenght | 150 cm |

#### **Installation Details**

| Required ventilation opening | 210 |
|------------------------------|-----|
|                              |     |

Flue/Chimney Not Required

Power Requirements Yes