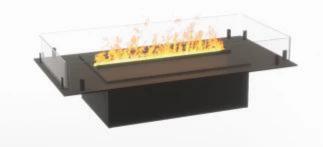

# **FOCO MYST FREE 800**

HYB-30-122

Foco Myst Free 800 frame for water vapor fireplace for installation in a freestanding box.

#### **Technical Specifications**

| Fuel               | Water and Electricity         |
|--------------------|-------------------------------|
| Burner Model       | Dimplex Optimyst Cassette 500 |
| Burning time up to | 10 hours                      |
| Capacity           | 2 Litres                      |
| Flame colours      | 1 colours                     |
| Heat output (max)  | No heat kW                    |
| Consumption        | 220 L/h                       |