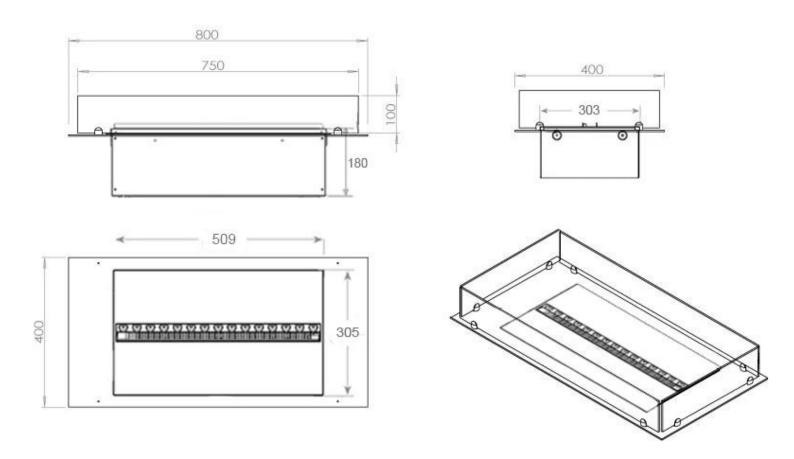

#### Size & Weight

| Length/Width | 80 cm  |
|--------------|--------|
| Depth        | 40 cm  |
| Weight       | 15 kg  |
| Cable lenght | 150 cm |

#### Material & Appearance

| Material                   | Steel             |
|----------------------------|-------------------|
| Colour                     | Black             |
| Finish                     | Matte             |
| Interior (colour/material) | Black             |
| Flame view                 | 44,1              |
| Decoration                 | Wood (Additional) |
| Glas included              | Yes               |
| Glass Height               | 15 cm             |

#### **Installation Details**

| Required ventilation opening | 210 |
|------------------------------|-----|
|                              |     |

Flue/Chimney Not Required

Power Requirements Yes