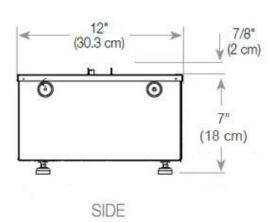

#### Size & Weight

| Length/Width | 80 cm  |
|--------------|--------|
| Depth        | 40 cm  |
| Weight       | 15 kg  |
| Cable lenght | 150 cm |