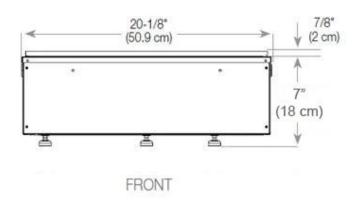

#### Size & Weight

| Length/Width | 80 cm  |
|--------------|--------|
| Depth        | 40 cm  |
| Weight       | 15 kg  |
| Cable lenght | 150 cm |