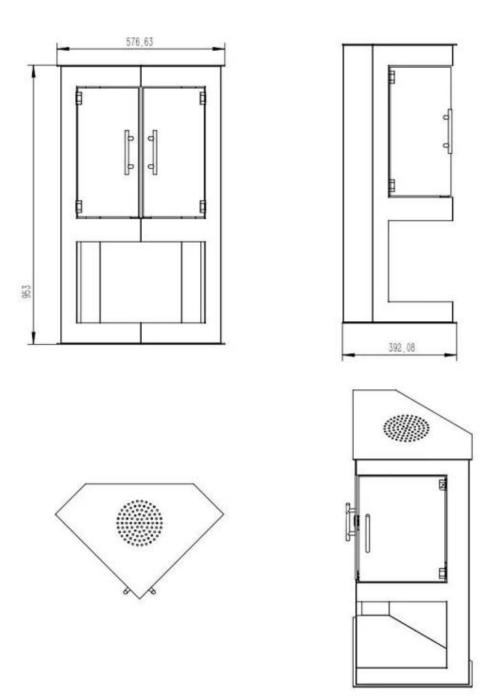

## Size

| Length/Width | 57,66 cm |
|--------------|----------|
| Height       | 95,3 cm  |
| Depth        | 39,2 cm  |