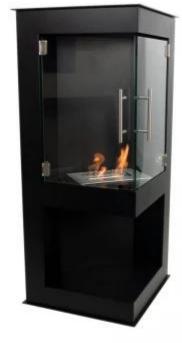

# ALASKA CORNER BIOETHANOL STOVE FIREPLACE

BIO-20-313

ScandiFlames Alaska Bioethanol Stove is designed to fit perfectly into corners, combining the classic look of traditional wood stoves with modern, eco-friendly technology. Equipped with a 1.3-liter burner, it offers up to 6 hours of burn time per fill. Enjoy the flames from two sides through glass doors, creating a cosy atmosphere. The bottom storage space adds an authentic touch, perfect for decoration logs. No chimney or electricity required, making it easy to install and maintain.