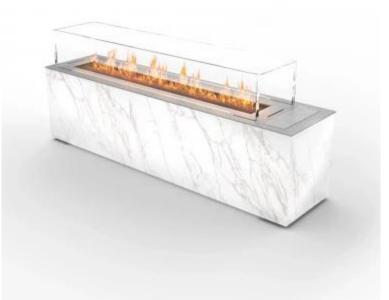

# PLANIKA CABO DAZE / LAURENT

BIO-60-099

Planika Cabo Daze and Laurent are freestanding bioethanol fireplaces with an elegant Dekton finish in white or black marble look, suitable for outdoor use. Utilizing Planika's BEVTM technology, which vaporises bioethanol before burning, it ensures cleaner and safer flames adjustable in 6 levels. The electronic components are waterproof, and the fireplace is controlled via a control panel, remote, or app. With up to 8 hours of burn time and a heat output of up to 9.4 kW, Cabo Daze and Laurent bring warmth and ambience to your terrace.

## **Material and Appearance**

| Material      | Galvanised Steel |
|---------------|------------------|
| Material      | Tempered Glass   |
| Material      | Steel            |
| Colour        | Brushed steel    |
| Finish        | Dekton Laurent   |
| Finish        | Dekton Daze      |
| Glas included | Yes              |