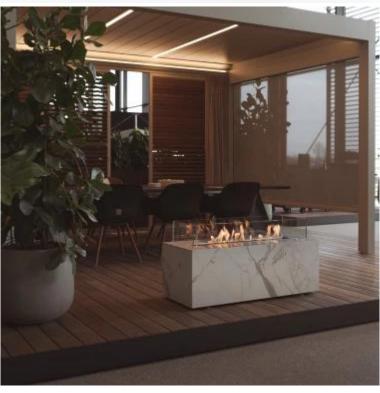

# PLANIKA CABO DAZE / LAURENT

BIO-60-099

Planika Cabo Daze and Laurent are freestanding bioethanol fireplaces with an elegant Dekton finish in white or black marble look, suitable for outdoor use. Utilizing Planika's BEVTM technology, which vaporises bioethanol before burning, it ensures cleaner and safer flames adjustable in 6 levels. The electronic components are waterproof, and the fireplace is controlled via a control panel, remote, or app. With up to 8 hours of burn time and a heat output of up to 9.4 kW, Cabo Daze and Laurent bring warmth and ambience to your terrace.