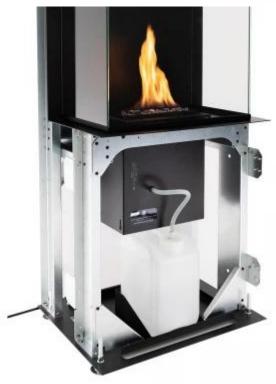

# **PLANIKA ROCK CORE**

BIO-60-091

The Rock Core from Planika Fires is the perfect DIY solution. The automatic burner eases the use and the fireplace does not require a chimney. 3 pieces of safety glass is included.

# **Burner Specifications**

| Control          | Automatic      |
|------------------|----------------|
| Adjustable flame | Yes            |
| Remote control   | Yes (included) |

#### **Installation Details**

| Flue/Chimney       | Not Required |
|--------------------|--------------|
| Power Requirements | Yes          |