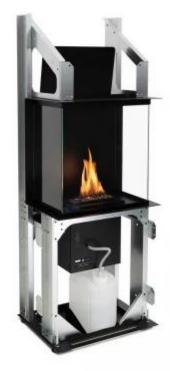

# **PLANIKA ROCK CORE**

BIO-60-091

The Rock Core from Planika Fires is the perfect DIY solution. The automatic burner eases the use and the fireplace does not require a chimney. 3 pieces of safety glass is included.

#### **Key Specifications**

| Product type | Freestanding Bioethanol<br>Fireplace |
|--------------|--------------------------------------|
| Brand        | Planika Fires                        |
| Use          | Indoor                               |
| Warranty     | 2 years                              |

#### **Dimensions & Weight**

| Length/Width | 50 cm    |
|--------------|----------|
| Height       | 135.7 cm |
| Depth        | 40 cm    |

### **Material and Appearance**

| Material      | Tempered Glass   |
|---------------|------------------|
| Material      | Galvanised Steel |
| Material      | Steel            |
| Decoration    | Stone            |
| Glas included | Yes              |