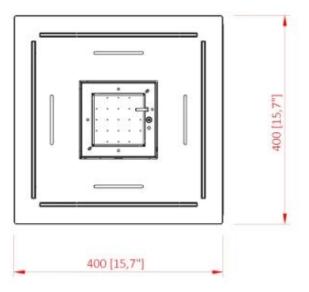

### **Dimensions & Weight**

| Length/Width | 40 cm    |
|--------------|----------|
| Height       | 114,7 cm |
| Depth        | 40 cm    |