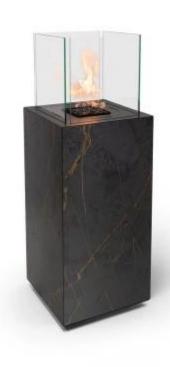

# PLANIKA PORTO DAZE / LAURENT

BIO-60-402

Planika Porto Daze and Laurent are freestanding bioethanol fireplaces with an elegant Dekton finish in white or black marble look, specifically designed for outdoor use. Using Planika's BEVTM technology, bioethanol vaporizes before burning, ensuring cleaner and safer flames. The fireplace can be adjusted in 6 levels and controlled via control panel, remote, or app. Porto Daze and Laurent are waterproof, have wheels for easy mobility, and provide up to 14 hours of burn time, creating a cosy biofireplace ambience on the terrace.

## **Material and Appearance**

| Material      | Glass            |
|---------------|------------------|
| Material      | Galvanised Steel |
| Material      | Steel            |
| Material      | Sintret keramik  |
| Finish        | Dekton Laurent   |
| Finish        | Dekton Daze      |
| Decoration    | Stone            |
| Glas included | Yes              |
|               |                  |