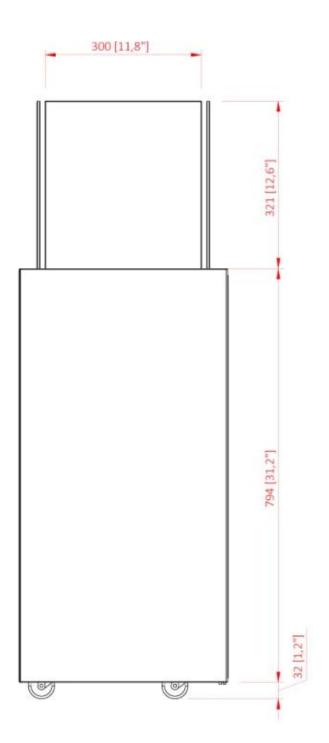

### **Dimensions & Weight**

| Length/Width | 40 cm    |
|--------------|----------|
| Height       | 114,7 cm |
| Depth        | 40 cm    |