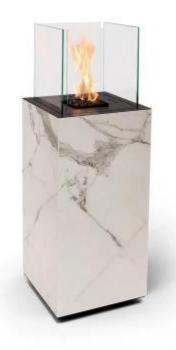

# PLANIKA PORTO DAZE / LAURENT

BIO-60-402

Planika Porto Daze and Laurent are freestanding bioethanol fireplaces with an elegant Dekton finish in white or black marble look, specifically designed for outdoor use. Using Planika's BEVTM technology, bioethanol vaporizes before burning, ensuring cleaner and safer flames. The fireplace can be adjusted in 6 levels and controlled via control panel, remote, or app. Porto Daze and Laurent are waterproof, have wheels for easy mobility, and provide up to 14 hours of burn time, creating a cosy biofireplace ambience on the terrace.

## **Material and Appearance**

| Material      | Glass            |
|---------------|------------------|
| Material      | Galvanised Steel |
| Material      | Steel            |
| Material      | Sintret keramik  |
| Finish        | Dekton Laurent   |
| Finish        | Dekton Daze      |
| Decoration    | Stone            |
| Glas included | Yes              |
|               |                  |