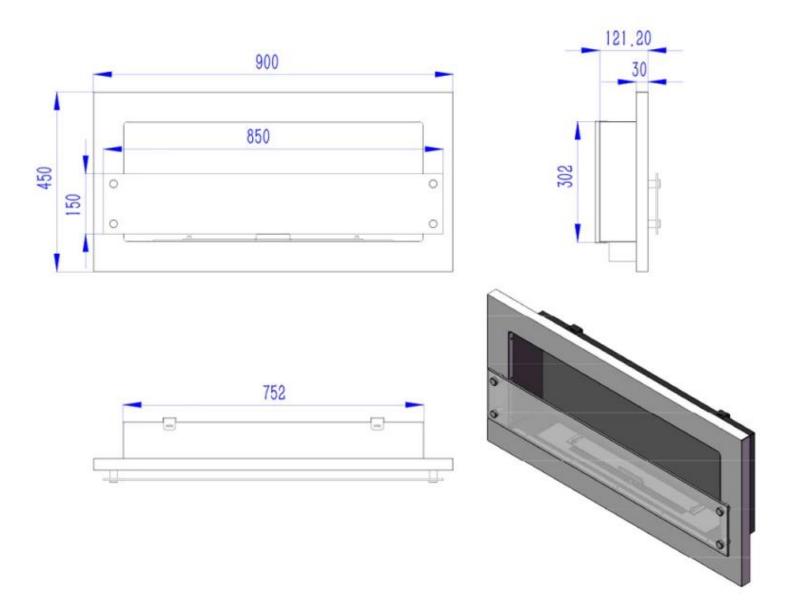

### **Dimensions & Weight**

| Length/Width | 90 cm   |
|--------------|---------|
| Height       | 45 cm   |
| Depth        | 12,1 cm |