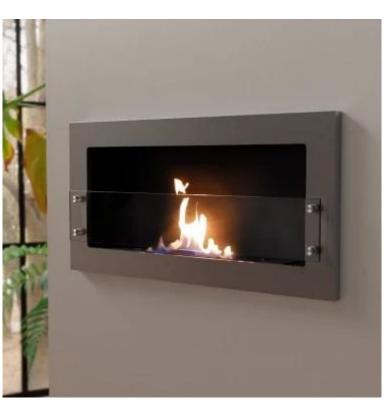

# **TEXAS STEEL - WALL MOUNTED BIOETHANOL FIREPLACE**

BIO-10-063

Elegant wall-mounted bioethanol fireplace with a brushed steel finish. Featuring a 1.5-liter slimline burner in this bio fireplace, it provides up to 3 hours of burn time per fill. The flame size can be easily adjusted with the included tool, and the fireplace requires no chimney or electricity. With a heat output of 3 kW, the Texas fireplace can heat 10-20 square meters depending on insulation. Easy to mount on any wall type, this fireplace is designed to be both stylish and functional.