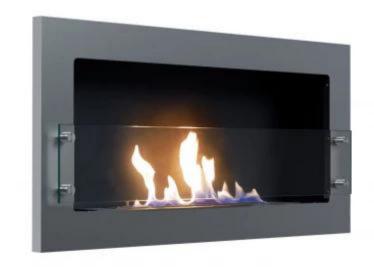

# **TEXAS STEEL - WALL MOUNTED BIOETHANOL FIREPLACE**

BIO-10-063

Elegant wall-mounted bioethanol fireplace with a brushed steel finish. Featuring a 1.5-liter slimline burner in this bio fireplace, it provides up to 3 hours of burn time per fill. The flame size can be easily adjusted with the included tool, and the fireplace requires no chimney or electricity. With a heat output of 3 kW, the Texas fireplace can heat 10-20 square meters depending on insulation. Easy to mount on any wall type, this fireplace is designed to be both stylish and functional.

### **Material and Appearance**

| Material      | Steel |
|---------------|-------|
| Colour        | Steel |
| Glas included | Yes   |