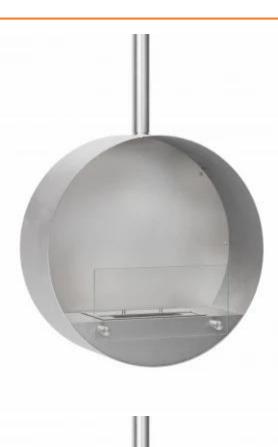

# **OTTAWA STEEL - 50 CM**

BIO-40-102

Ottawa is a round, ceiling-mounted bioethanol fireplace with a 50 cm diameter, crafted from 4 mm thick brushed steel for a raw look. It features a 1-liter bioethanol burner, offering up to 4.5 hours of burn time per fill. The fireplace has an adjustable flame and requires no chimney. Installation is easy with the included ceiling bracket and a 1-meter ceiling rod, which can be extended as needed. Ideal for rooms of at least  $40 \text{ m}^3$ .

### **Material and Appearance**

| Material      | Steel |
|---------------|-------|
| Colour        | Steel |
| Shape         | Round |
| Glas included | Yes   |

| Flue/Chimney       | Not Required |
|--------------------|--------------|
| Power Requirements | No           |