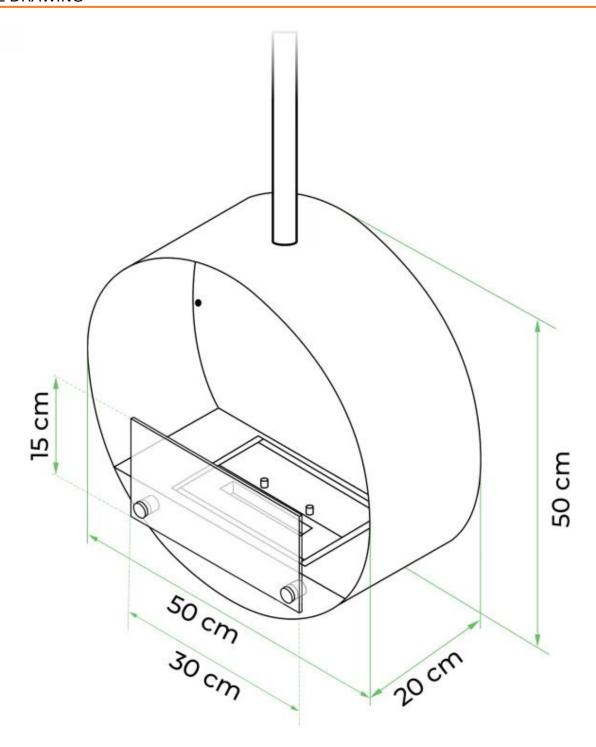

### **Dimensions & Weight**

| Length/Width | 50 cm  |
|--------------|--------|
| Height       | 150 cm |
| Depth        | 20 cm  |
| Diameter     | 50 cm  |
| Weight       | 15 kg  |