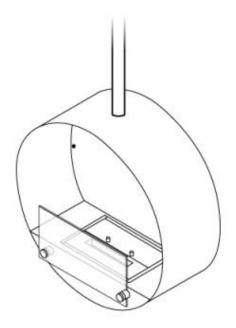

# **OTTAWA STEEL - 50 CM**

BIO-40-102

Ottawa is a round, ceiling-mounted bioethanol fireplace with a 50 cm diameter, crafted from 4 mm thick brushed steel for a raw look. It features a 1-liter bioethanol burner, offering up to 4.5 hours of burn time per fill. The fireplace has an adjustable flame and requires no chimney. Installation is easy with the included ceiling bracket and a 1-meter ceiling rod, which can be extended as needed. Ideal for rooms of at least  $40 \text{ m}^3$ .