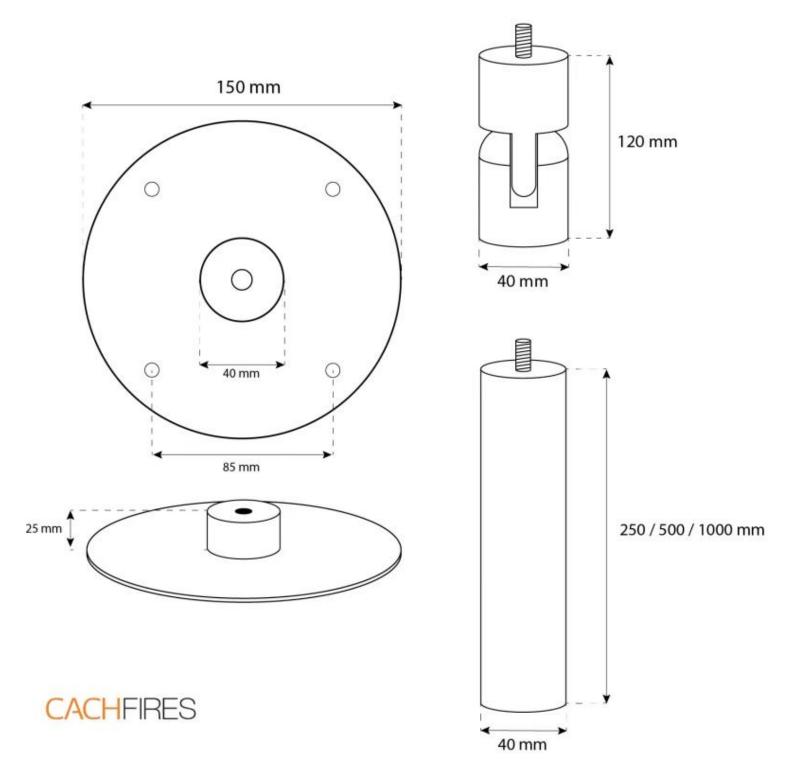

# **OTTAWA STEEL - 50 CM**

BIO-40-102

Ottawa is a round, ceiling-mounted bioethanol fireplace with a 50 cm diameter, crafted from 4 mm thick brushed steel for a raw look. It features a 1-liter bioethanol burner, offering up to 4.5 hours of burn time per fill. The fireplace has an adjustable flame and requires no chimney. Installation is easy with the included ceiling bracket and a 1-meter ceiling rod, which can be extended as needed. Ideal for rooms of at least  $40 \text{ m}^3$ .

### **Dimensions & Weight**

| Length/Width | 50 cm  |
|--------------|--------|
| Height       | 150 cm |
| Depth        | 20 cm  |
| Diameter     | 50 cm  |
| Weight       | 15 kg  |