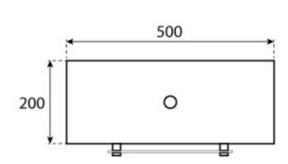

### **Dimensions & Weight**

| Length/Width | 50 cm  |
|--------------|--------|
| Height       | 150 cm |
| Depth        | 20 cm  |
| Diameter     | 50 cm  |
| Weight       | 15 kg  |