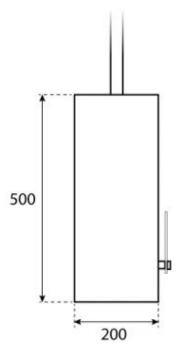

### **Dimensions & Weight**

| Length/Width | 50 cm  |
|--------------|--------|
| Height       | 150 cm |
| Depth        | 20 cm  |
| Diameter     | 50 cm  |
| Weight       | 15 kg  |