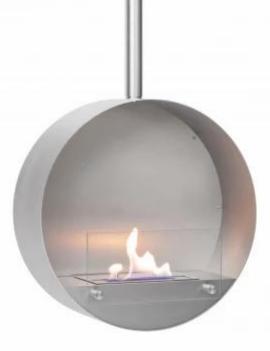

# **OTTAWA STEEL - 50 CM**

BIO-40-102

Ottawa is a round, ceiling-mounted bioethanol fireplace with a 50 cm diameter, crafted from 4 mm thick brushed steel for a raw look. It features a 1-liter bioethanol burner, offering up to 4.5 hours of burn time per fill. The fireplace has an adjustable flame and requires no chimney. Installation is easy with the included ceiling bracket and a 1-meter ceiling rod, which can be extended as needed. Ideal for rooms of at least  $40 \text{ m}^3$ .

#### **Burner Specifications**

| Adjustable flame | Yes              |
|------------------|------------------|
| Control          | Manual           |
| Burner Model     | 1.0 Litre Deluxe |
| Flame length     | 13 cm            |
| Remote control   | No               |