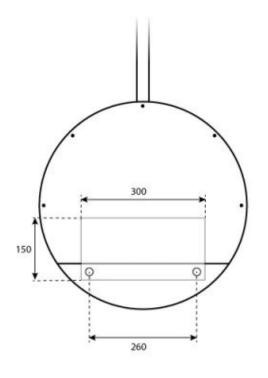

### **Dimensions & Weight**

| Length/Width | 50 cm  |
|--------------|--------|
| Height       | 150 cm |
| Depth        | 20 cm  |
| Diameter     | 50 cm  |
| Weight       | 15 kg  |