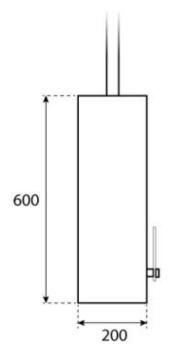

# **OTTAWA STEEL - 60 CM**

BIO-40-104

Ottawa is a sleek, round ceiling-mounted bioethanol fireplace with a 60 cm diameter, made from 4 mm thick brushed steel for a raw and modern look. It features a 1.5-liter bioethanol burner, offering up to 6 hours of burn time per fill. The fireplace has an adjustable flame and requires no chimney, making installation easy with the included ceiling bracket and a 1-meter ceiling rod, extendable as needed. Ideal for creating a cosy atmosphere in rooms of at least 40 m<sup>3</sup>.

# **Dimensions & Weight**

| Length/Width | 60 cm  |  |
|--------------|--------|--|
| Height       | 160 cm |  |
| Depth        | 20 cm  |  |
| Diameter     | 60 cm  |  |