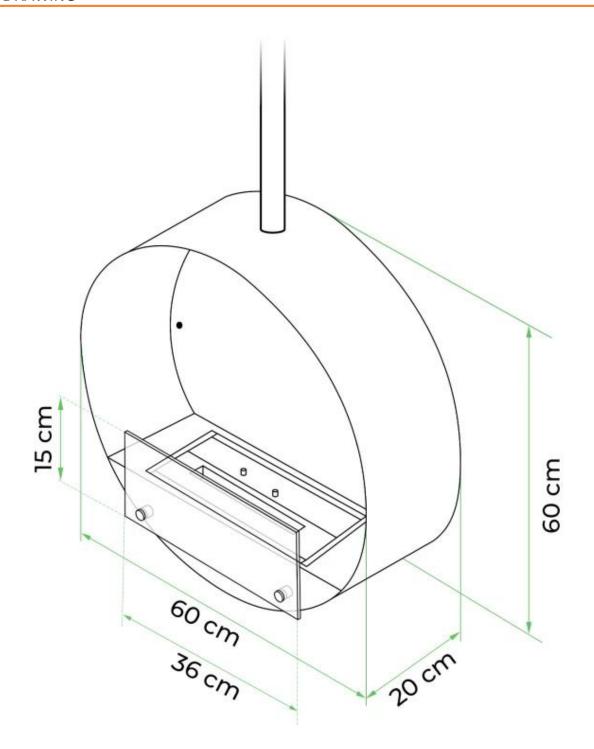

# **Dimensions & Weight**

| Length/Width | 60 cm  |  |
|--------------|--------|--|
| Height       | 160 cm |  |
| Depth        | 20 cm  |  |
| Diameter     | 60 cm  |  |