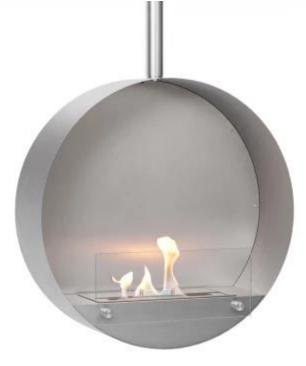

# **OTTAWA STEEL - 60 CM**

BIO-40-104

Ottawa is a sleek, round ceiling-mounted bioethanol fireplace with a 60 cm diameter, made from 4 mm thick brushed steel for a raw and modern look. It features a 1.5-liter bioethanol burner, offering up to 6 hours of burn time per fill. The fireplace has an adjustable flame and requires no chimney, making installation easy with the included ceiling bracket and a 1-meter ceiling rod, extendable as needed. Ideal for creating a cosy atmosphere in rooms of at least 40 m<sup>3</sup>.

# **Burner Specifications**

| Adjustable flame | Yes              |
|------------------|------------------|
| Control          | Manual           |
| Flame length     | 24 cm            |
| Burner Model     | 1,2 Liter Deluxe |
| Remote control   | No               |