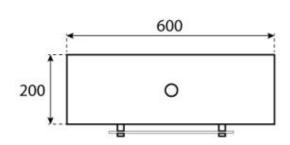

# **Dimensions & Weight**

| Length/Width | 60 cm  |  |
|--------------|--------|--|
| Height       | 160 cm |  |
| Depth        | 20 cm  |  |
| Diameter     | 60 cm  |  |