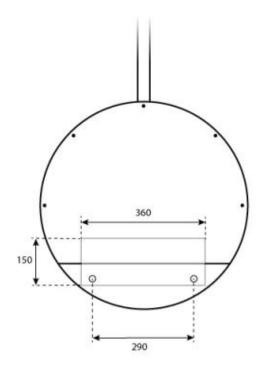

# **OTTAWA STEEL - 60 CM**

BIO-40-104

Ottawa is a sleek, round ceiling-mounted bioethanol fireplace with a 60 cm diameter, made from 4 mm thick brushed steel for a raw and modern look. It features a 1.5-liter bioethanol burner, offering up to 6 hours of burn time per fill. The fireplace has an adjustable flame and requires no chimney, making installation easy with the included ceiling bracket and a 1-meter ceiling rod, extendable as needed. Ideal for creating a cosy atmosphere in rooms of at least 40 m<sup>3</sup>.

# **Dimensions & Weight**

| Length/Width | 60 cm  |  |
|--------------|--------|--|
| Height       | 160 cm |  |
| Depth        | 20 cm  |  |
| Diameter     | 60 cm  |  |