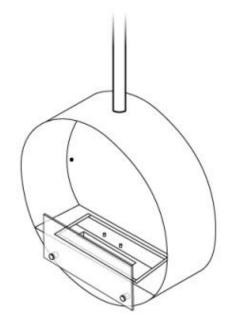

# **OTTAWA STEEL - 60 CM**

BIO-40-104

Ottawa is a sleek, round ceiling-mounted bioethanol fireplace with a 60 cm diameter, made from 4 mm thick brushed steel for a raw and modern look. It features a 1.5-liter bioethanol burner, offering up to 6 hours of burn time per fill. The fireplace has an adjustable flame and requires no chimney, making installation easy with the included ceiling bracket and a 1-meter ceiling rod, extendable as needed. Ideal for creating a cosy atmosphere in rooms of at least 40 m<sup>3</sup>.