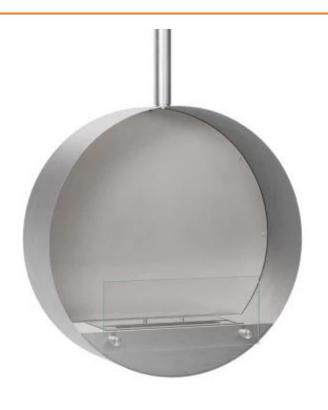

# **OTTAWA STEEL - 60 CM**

BIO-40-104

Ottawa is a sleek, round ceiling-mounted bioethanol fireplace with a 60 cm diameter, made from 4 mm thick brushed steel for a raw and modern look. It features a 1.5-liter bioethanol burner, offering up to 6 hours of burn time per fill. The fireplace has an adjustable flame and requires no chimney, making installation easy with the included ceiling bracket and a 1-meter ceiling rod, extendable as needed. Ideal for creating a cosy atmosphere in rooms of at least 40 m<sup>3</sup>.

### **Material and Appearance**

| Material      | Steel |  |
|---------------|-------|--|
| Colour        | Steel |  |
| Shape         | Round |  |
| Glas included | Yes   |  |