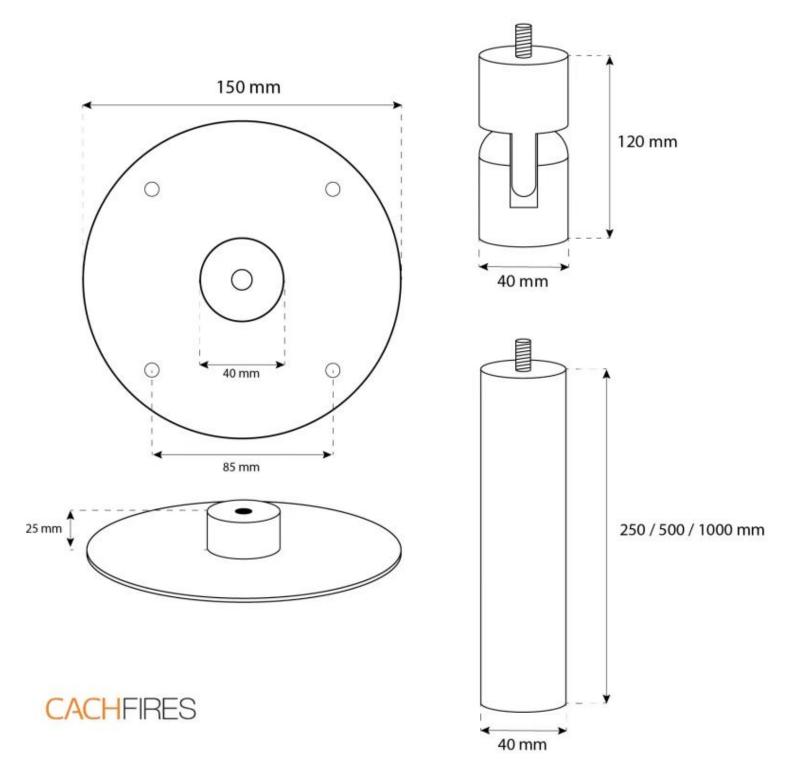

#### **Installation Details**

| Flue/Chimney | Not Required |
|--------------|--------------|
|              |              |

**CACHFIRES**