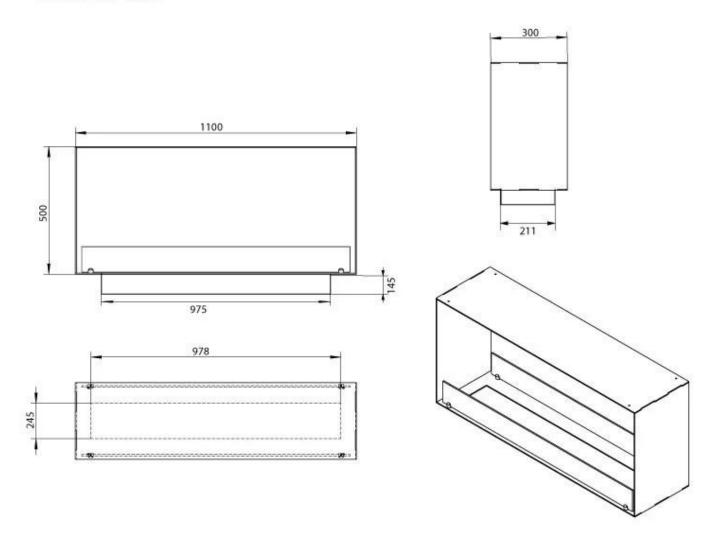

## FOCO TWO 1100 MEDIUM - REMOTE CONTROLLED BURNER

BIO-30-140PF

Foco Two 1100 Medium is a two-sided built-in bioethanol fireplace, 110 cm wide, perfect for viewing flames from both sides. This model features a Decoflame F3 920 automatic burner, which can be controlled via remote and offers additional safety features. With a depth of 30 cm, it's ideal for standard wall installations. The fireplace is crafted from 4 mm powder-coated stainless steel and includes tempered glass to stabilise the flames and shield them from wind and drafts.

#### Size

| Length/Width | 110 cm |
|--------------|--------|
| Height       | 50 cm  |
| Depth        | 30 cm  |