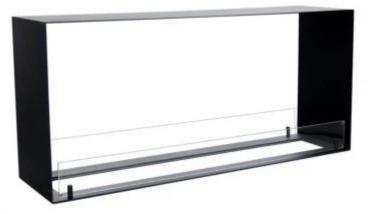

## FOCO TWO 1100 MEDIUM - REMOTE CONTROLLED BURNER

BIO-30-140PF

Foco Two 1100 Medium is a two-sided built-in bioethanol fireplace, 110 cm wide, perfect for viewing flames from both sides. This model features a Decoflame F3 920 automatic burner, which can be controlled via remote and offers additional safety features. With a depth of 30 cm, it's ideal for standard wall installations. The fireplace is crafted from 4 mm powder-coated stainless steel and includes tempered glass to stabilise the flames and shield them from wind and drafts.

#### Size

| Length/Width | 110 cm |
|--------------|--------|
| Height       | 50 cm  |
| Depth        | 30 cm  |

#### Appearance

| Material        | Steel |
|-----------------|-------|
| Steel Thickness | 4 mm  |
| Colour          | Black |
| Glas included   | Yes   |

Automatic burner 1000

PrimeFire 1000