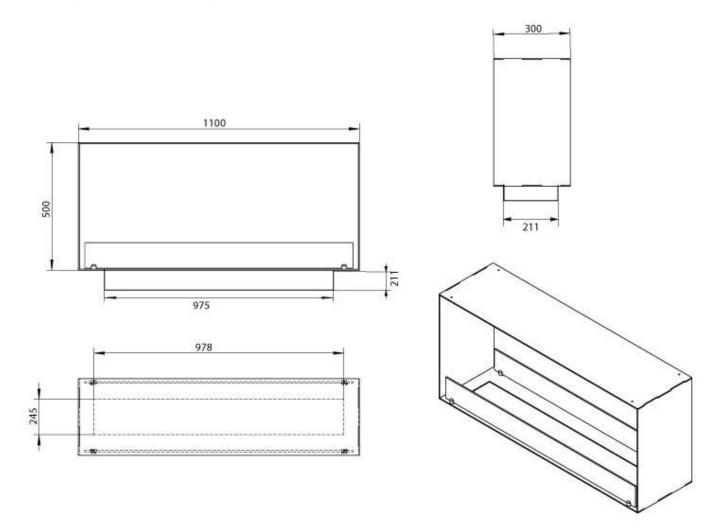

## FOCO TWO 1100 MEDIUM - REMOTE CONTROLLED BURNER

BIO-30-140PF

Foco Two 1100 Medium is a two-sided built-in bioethanol fireplace, 110 cm wide, perfect for viewing flames from both sides. This model features a Decoflame F3 920 automatic burner, which can be controlled via remote and offers additional safety features. With a depth of 30 cm, it's ideal for standard wall installations. The fireplace is crafted from 4 mm powder-coated stainless steel and includes tempered glass to stabilise the flames and shield them from wind and drafts.

#### Size

| Length/Width | 110 cm |
|--------------|--------|
| Height       | 50 cm  |
| Depth        | 30 cm  |