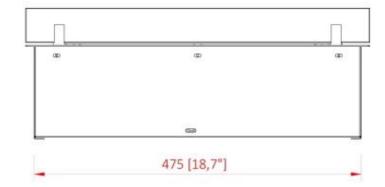

### **Dimensions & Weight**

| Length/Width | 50 cm   |
|--------------|---------|
| Height       | 13,5 cm |
| Depth        | 26 cm   |