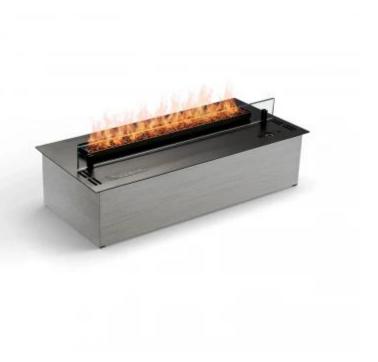

# **NEO 500 - AUTOMATIC BIOETHANOL BURNER**

BIO-60-405-500

Remote-controlled bioethanol burner from Planika Fires. Adjustable flame in two levels. Up to 5 kW of heat and up to 4,5 hours of burn time per refill.