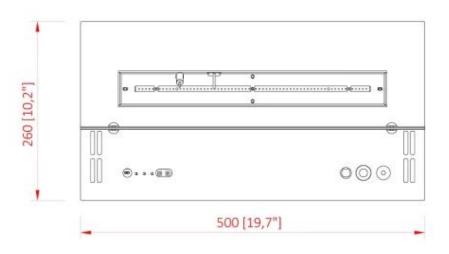

### **Dimensions & Weight**

| Length/Width | 50 cm   |
|--------------|---------|
| Height       | 13,5 cm |
| Depth        | 26 cm   |