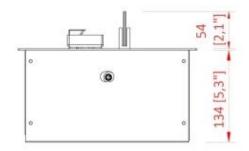

### **Dimensions & Weight**

| Length/Width | 50 cm   |
|--------------|---------|
| Height       | 13,5 cm |
| Depth        | 26 cm   |