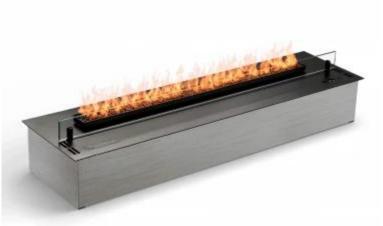

# **NEO 1000 - AUTOMATIC BIOETHANOL BURNER**

BIO-60-405-1000

Remote-controlled bioethanol burner from Planika Fires. Adjustable flame in two levels. Up to 5 kW of heat and up to 7 hours of burn time per refill.