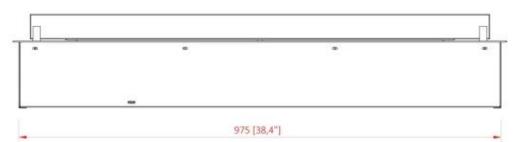

#### **Dimensions & Weight**

| Length/Width | 100 cm  |
|--------------|---------|
| Height       | 13,5 cm |
| Depth        | 26 cm   |