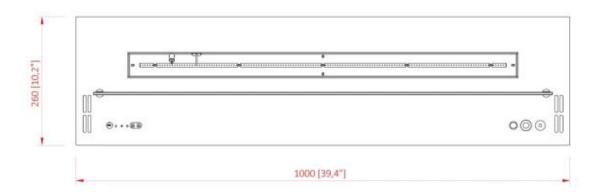

#### **Dimensions & Weight**

| Length/Width | 100 cm  |
|--------------|---------|
| Height       | 13,5 cm |
| Depth        | 26 cm   |