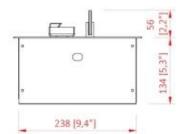

#### **Dimensions & Weight**

| Length/Width | 100 cm  |
|--------------|---------|
| Height       | 13,5 cm |
| Depth        | 26 cm   |