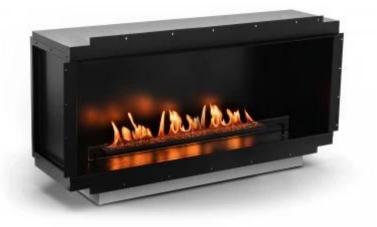

## **NEO 1000 FIREPLACE - AUTOMATIC BUILT-IN**

BIO-60-406-1000

Built-in bioethanol fireplace from Planika Fires equipped with the remote-controlled Planika Neo burner. The built-in frame can be modified and used as a 1-, 2- or 3-sided built-in fireplace.