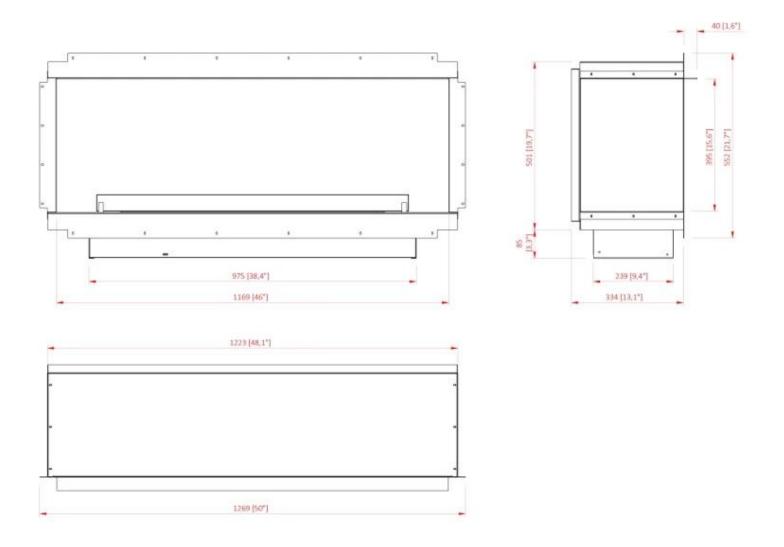

## **NEO 1000 FIREPLACE - AUTOMATIC BUILT-IN**

BIO-60-406-1000

Built-in bioethanol fireplace from Planika Fires equipped with the remote-controlled Planika Neo burner. The built-in frame can be modified and used as a 1-, 2- or 3-sided built-in fireplace.