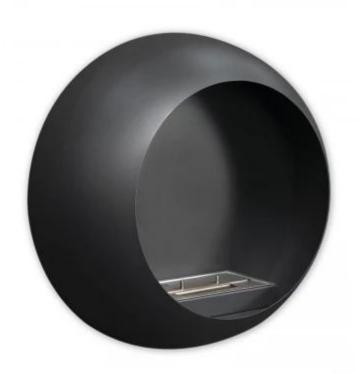

# **COLORADO - WALL MOUNTED BIOETHANOL FIREPLACE**

BIO-10-064

Round, elegant wall-mounted bioethanol fireplace with a beautifully curved edge that encapsulates the flames, giving it an exclusive look. It features a 1.2-liter burner that provides up to 5.5 hours of burn time per fill and a maximum heat output of 1.4 kW. The fireplace is made of powder-coated steel and requires no electricity or venting. It is easy to mount on the wall with 2-4 screws and can be adjusted for flame size and heat output to control bioethanol consumption.

#### **Material and Appearance**

| Material   | Steel |
|------------|-------|
| Colour     | Black |
| Flame view | Front |

| Shape         | Round |  |
|---------------|-------|--|
| Glas included | No    |  |
|               |       |  |