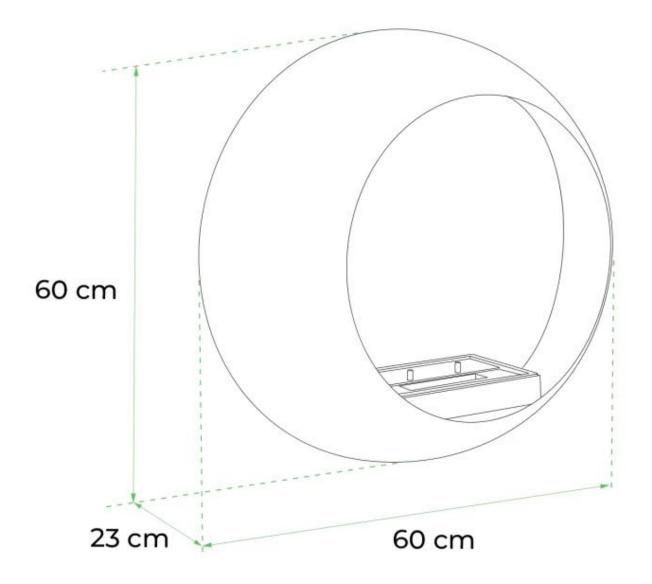

#### **Dimensions & Weight**

| Depth    | 23 cm |
|----------|-------|
| Diameter | 60 cm |
| Weight   | 16 kg |