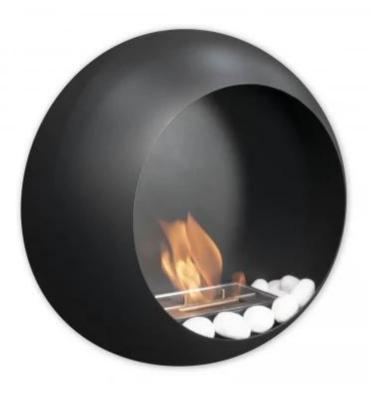

# **COLORADO - WALL MOUNTED BIOETHANOL FIREPLACE**

BIO-10-064

Round, elegant wall-mounted bioethanol fireplace with a beautifully curved edge that encapsulates the flames, giving it an exclusive look. It features a 1.2-liter burner that provides up to 5.5 hours of burn time per fill and a maximum heat output of 1.4 kW. The fireplace is made of powder-coated steel and requires no electricity or venting. It is easy to mount on the wall with 2-4 screws and can be adjusted for flame size and heat output to control bioethanol consumption.

#### **Technical Specifications**

| Minimum room size           | 40 m³      |
|-----------------------------|------------|
| Fuel                        | Bioethanol |
| Burning time up to          | 5.5 hours  |
| Capacity                    | 1.2 Litres |
| Heat output (max)           | 1,4 kW     |
| Consumption                 | 0.18 L/h   |
| Recommended air change rate | 1          |

#### **Burner Specifications**

| Adjustable flame | Yes              |
|------------------|------------------|
| Control          | Manual           |
| Burner Model     | 1,2 Liter Deluxe |
| Flame length     | 13 cm            |
| Remote control   | No               |