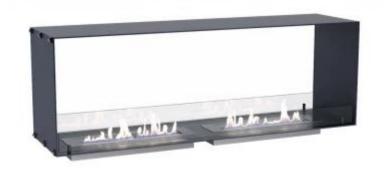

Control            | Automatic      |
| Control            | Manual         |
| Adjustable flame   | Yes            |
| Minimum room size  | 94 m³          |
| Minimum room size  | 140 m³         |
| Flame length       | 100 cm         |
| Flame length       | 90 cm          |
| Remote control     | Yes (included) |
| Remote control     | No             |
| Burning time up to | 35 hours       |
| Burning time up to | 11 hours       |
| Burning time up to | 7.5 hours      |
| Capacity           | 21 Litres      |
| Capacity           | 6.8 Litres     |
| Capacity           | 7 Litres       |
| Power Requirements | No             |
| Power Requirements | Yes            |
| Heat output (max)  | 6,4 kW         |
| Heat output (max)  | 9,4 kW         |
|                    | •              |



#### **Type**

| Product type | See-through Built-in Bioethanol<br>Fireplace |
|--------------|----------------------------------------------|
| Fuel         | Bioethanol                                   |
| Brand        | Foco                                         |
| Flue/Chimney | Not Required                                 |
| Use          | Indoor                                       |
| Flame view   | See-through                                  |
| Warranty     | 2 years                                      |



# Size

| Length/Width | 150 cm |
|--------------|--------|
| Height       | 50 cm  |
| Depth        | 40 cm  |

## **Appearance**

| Material        | Steel |
|-----------------|-------|
| Steel Thickness | 4 mm  |
| Colour          | Black |
| Glas included   | Yes