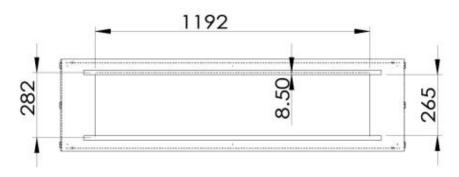

# Size

| Length/Width | 150 cm |
|--------------|--------|
| Height       | 50 cm  |
| Depth        | 40 cm  |