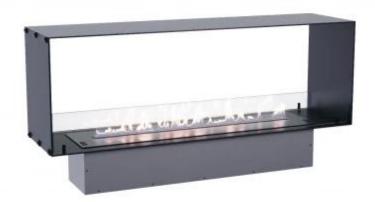

| 6.8 Litres     |
| Capacity           | 7 Litres       |
| Power Requirements | No             |
| Power Requirements | Yes            |
| Heat output (max)  | 6,4 kW         |
| Heat output (max)  | 9,4 kW         |
|                    | •              |



#### **Type**

| Product type | See-through Built-in Bioethanol<br>Fireplace |
|--------------|----------------------------------------------|
| Fuel         | Bioethanol                                   |
| Brand        | Foco                                         |
| Flue/Chimney | Not Required                                 |
| Use          | Indoor                                       |
| Flame view   | See-through                                  |
| Warranty     | 2 years                                      |



# Size

| Length/Width | 150 cm |
|--------------|--------|
| Height       | 50 cm  |
| Depth        | 40 cm  |

## **Appearance**

| Material        | Steel |
|-----------------|-------|
| Steel Thickness | 4 mm  |
| Colour          | Black |
| Glas included   | Yes   |

# Foco Two 1500 - Automatic Burner









# Foco Two 1500 - Manual Burner