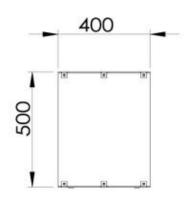

# Size

| Length/Width | 150 cm |
|--------------|--------|
| Height       | 50 cm  |
| Depth        | 40 cm  |