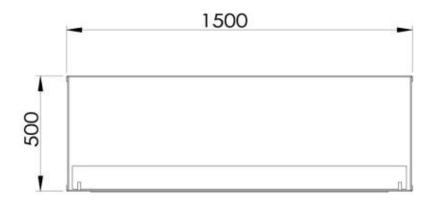

# Size

| Length/Width | 150 cm |
|--------------|--------|
| Height       | 50 cm  |
| Depth        | 40 cm  |