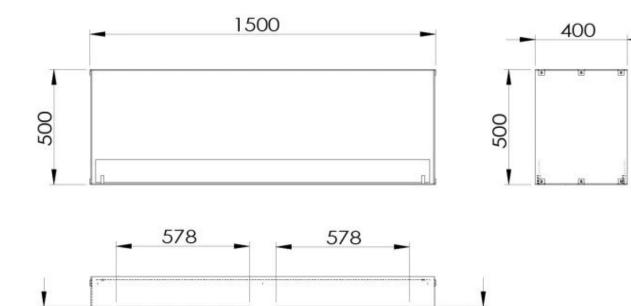

# Size

| Length/Width | 150 cm |
|--------------|--------|
| Height       | 50 cm  |
| Depth        | 40 cm  |