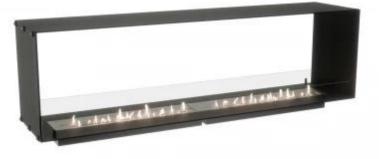

--------|----------------------------------------------|
| Fuel                        | Bioethanol                                   |
| Flue/Chimney                | Not Required                                 |
| Brand                       | Foco                                         |
| Use                         | Indoor                                       |
| Flame view                  | See-through                                  |
| Warranty                    | 2 years                                      |
| Recommended air change rate | 1                                            |

#### Size

| Length/Width | 180 cm |
|--------------|--------|
| Height       | 50 cm  |
| Depth        | 40 cm  |

#### Appearance

| Material |  |
|----------|--|
| Material |  |

Steel





| Steel Thickness | 4 mm  |
|-----------------|-------|
| Colour          | Black |
| Glas included   | Yes   |

## Foco Two 1800 - Automatic Burner



## Foco Two 1800 - Manual Burner