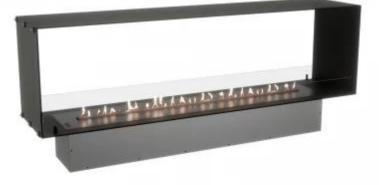

------|----------------------------------------------|
| Fuel                        | Bioethanol                                   |
| Flue/Chimney                | Not Required                                 |
| Brand                       | Foco                                         |
| Use                         | Indoor                                       |
| Flame view                  | See-through                                  |
| Warranty                    | 2 years                                      |
| Recommended air change rate | 1                                            |

#### Size

| Length/Width | 180 cm |
|--------------|--------|
| Height       | 50 cm  |
| Depth        | 40 cm  |

#### Appearance

| Material |  |
|----------|--|
| Material |  |

Steel





| Steel Thickness | 4 mm  |
|-----------------|-------|
| Colour          | Black |
| Glas included   | Yes   |

## Foco Two 1800 - Automatic Burner



## Foco Two 1800 - Manual Burner