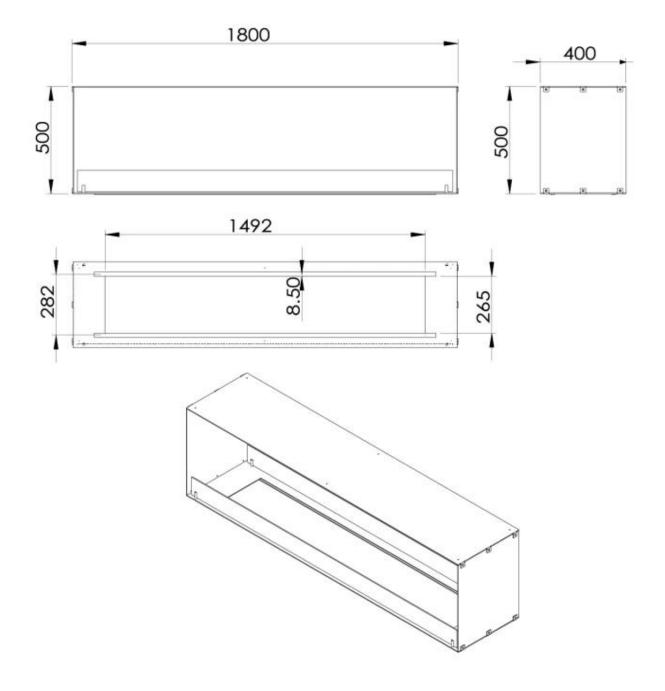

#### Size

| Length/Width | 180 cm |
|--------------|--------|
| Height       | 50 cm  |
| Depth        | 40 cm  |

## Foco Two 1800 - Automatic Burner