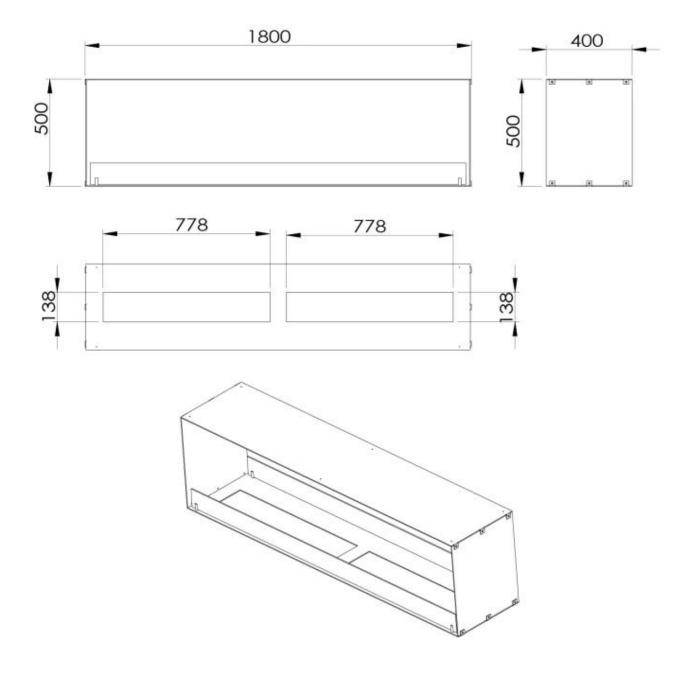

#### Size

| Length/Width | 180 cm |
|--------------|--------|
| Height       | 50 cm  |
| Depth        | 40 cm  |

## Foco Two 1800 - Manual Burner