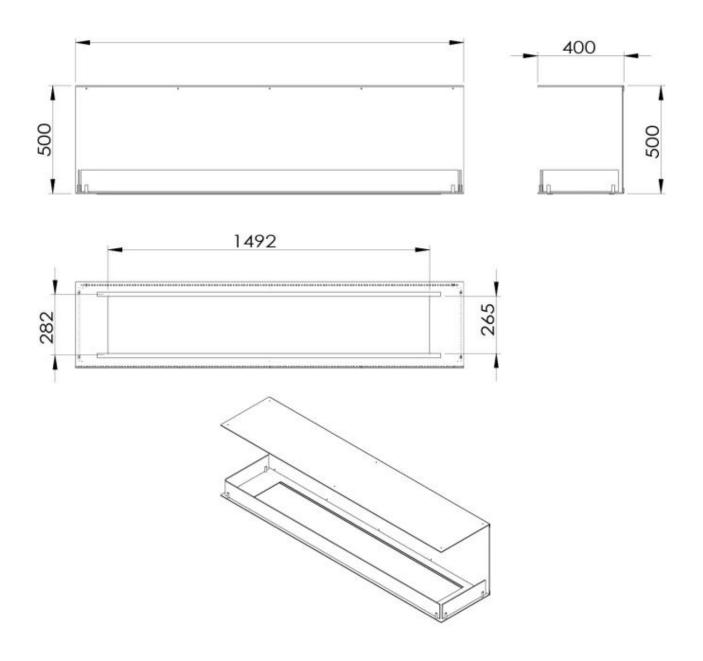

## Size

| Length/Width | 180 cm |
|--------------|--------|
| Height       | 50 cm  |
| Depth        | 40 cm  |

# Foco Three 1800 - Automatic Burner