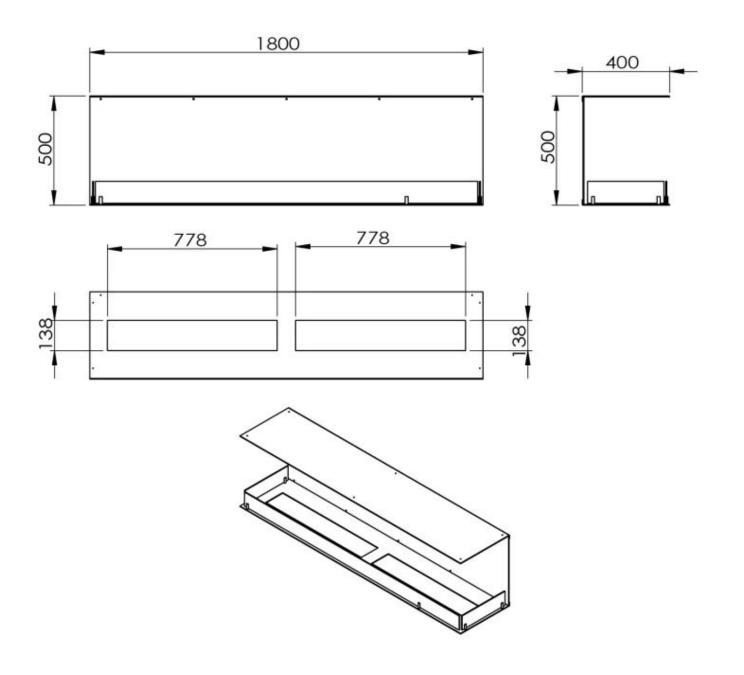

## Size

| Length/Width | 180 cm |
|--------------|--------|
| Height       | 50 cm  |
| Depth        | 40 cm  |

# Foco Three 1800 - Manual Burner