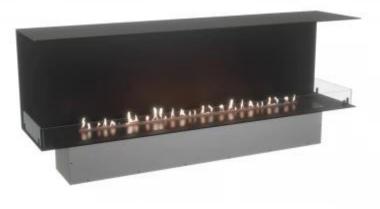

## **FOCO THREE 1800**

BIO-30-154

Foco Three 1800 is a 180 cm wide 3-sided built-in bioethanol fireplace, perfect for media walls and TV setups. This fireplace allows viewing of flames from the front and both sides, creating an impressive visual experience. Choose between manual or automatic burners for flexibility in heat output and burn time. The fireplace is made of 4 mm thick, powder-coated stainless steel and comes with tempered glass, providing a safe and stable flame.

# Foco Three 1800 - Automatic Burner