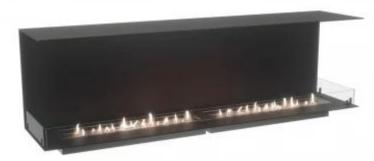

## **FOCO THREE 1800**

BIO-30-154

Foco Three 1800 is a 180 cm wide 3-sided built-in bioethanol fireplace, perfect for media walls and TV setups. This fireplace allows viewing of flames from the front and both sides, creating an impressive visual experience. Choose between manual or automatic burners for flexibility in heat output and burn time. The fireplace is made of 4 mm thick, powder-coated stainless steel and comes with tempered glass, providing a safe and stable flame.

# Foco Three 1800 - Manual Burner