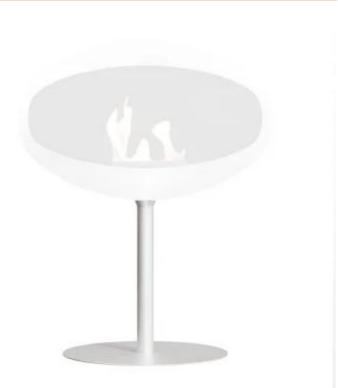

# WHITE COCOON PEDESTAL BASE

BIO-70-145

White replacement stand for the Cocoon Fires Pedestal bioethanol fireplace. Can also be used to convert the ceiling-mounted Cocoon Aeris into a free-standing bioethanol fireplace.

### Size & Weight

| Height   | 36 cm |
|----------|-------|
| Diameter | 40 cm |

### **Material and appearance**

| Material | Steel |
|----------|-------|
| Colour   | White |