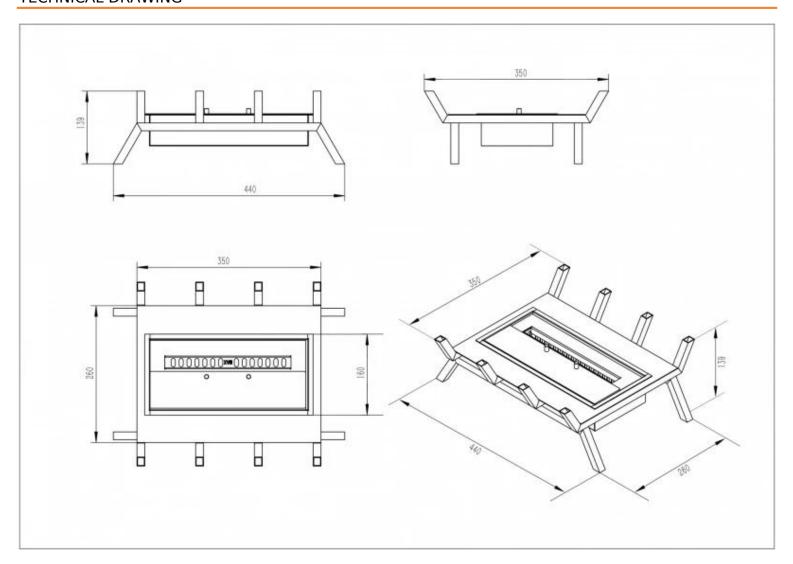

## **Dimensions & Weight**

| Length/Width | 44 cm   |
|--------------|---------|
| Height       | 13,9 cm |
| Depth        | 35 cm   |