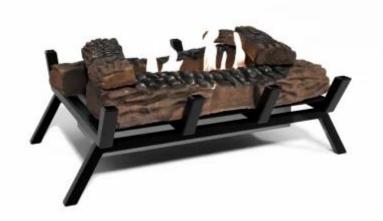

# **BIOETHANOL FIRE GRATE M - 40 CM**

BIO-20-318

Freestanding bioethanol fireplace grate with Decorative Logs designed to transform your traditional open fireplace into a modern, eco-friendly fireplace solution. Measuring 40 cm in width, it includes a 1.5-liter burner and ceramic logs, providing up to 6 hours of burn time. No chimney is required, making it ideal for closed-off fireplaces. Easy to install and use, it retains the cosy ambience of a traditional fire while offering a clean burn and flames. With the included operating tool, the burner can be easily get be adjusted and turned off.

#### **Material and Appearance**

| Decoration | Wooden Loas |  |
|------------|-------------|--|