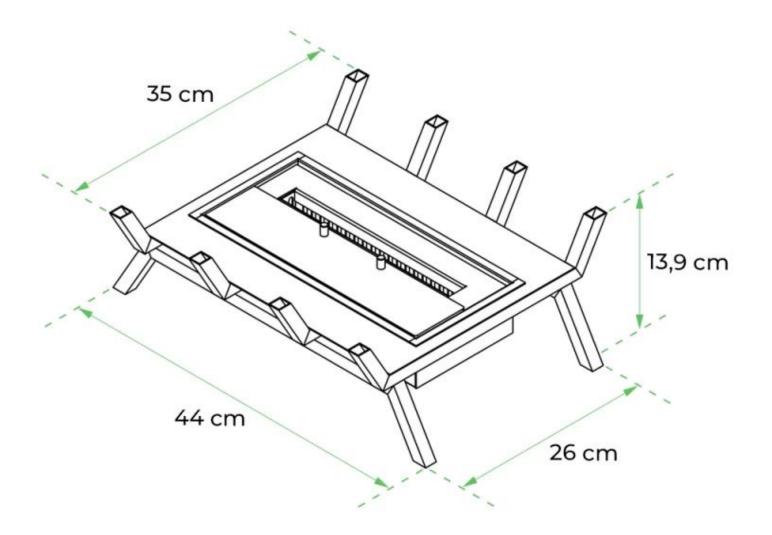

## **Dimensions & Weight**

| Length/Width | 44 cm   |
|--------------|---------|
| Height       | 13,9 cm |
| Depth        | 35 cm   |