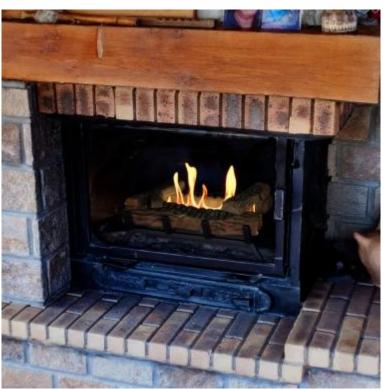

# **BIOETHANOL FIRE GRATE M - 40 CM**

BIO-20-318

Freestanding bioethanol fireplace grate with Decorative Logs designed to transform your traditional open fireplace into a modern, eco-friendly fireplace solution. Measuring 40 cm in width, it includes a 1.5-liter burner and ceramic logs, providing up to 6 hours of burn time. No chimney is required, making it ideal for closed-off fireplaces. Easy to install and use, it retains the cosy ambience of a traditional fire while offering a clean burn and flames. With the included operating tool, the burner can be easily get be adjusted and turned off.