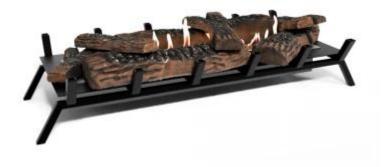

# **BIOETHANOL FIRE GRATE XL - 80 CM**

BIO-20-319

Freestanding bioethanol fireplace grate with burner and decorative logs designed to be placed in traditional open fireplaces. This model measures 80 cm in width and includes a 3.5-liter burner, providing up to 7 hours of burn time. It transforms your old fireplace into a modern bio fireplace without needing a chimney. The heat effect is up to 3.3 kW which is usually enough to heat up a room up to around 47 square meters. Easy to install and use, it retains the cosy ambience of a traditional fire while offering an eco-friendly heating solution.