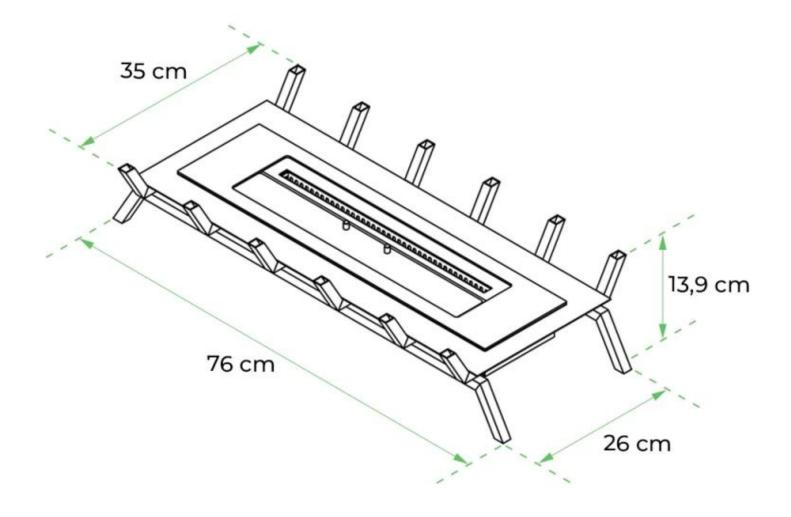

### **Dimensions & Weight**

| Length/Width | 76 cm   |
|--------------|---------|
| Height       | 13,9 cm |
| Depth        | 35 cm   |