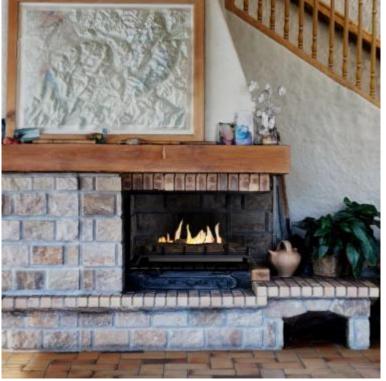

# **BIOETHANOL FIRE GRATE XL - 80 CM**

BIO-20-319

Freestanding bioethanol fireplace grate with burner and decorative logs designed to be placed in traditional open fireplaces. This model measures 80 cm in width and includes a 3.5-liter burner, providing up to 7 hours of burn time. It transforms your old fireplace into a modern bio fireplace without needing a chimney. The heat effect is up to 3.3 kW which is usually enough to heat up a room up to around 47 square meters. Easy to install and use, it retains the cosy ambience of a traditional fire while offering an eco-friendly heating solution.