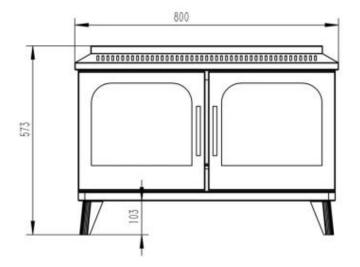

### **Dimensions & Weight**

| Length/Width | 80 cm   |
|--------------|---------|
| Height       | 57,3 cm |
| Depth        | 30 cm   |
| Weight       | 31 kg   |