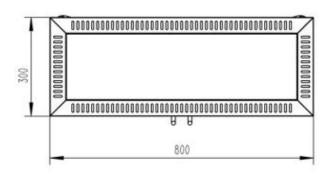

### **Dimensions & Weight**

| Length/Width | 80 cm   |
|--------------|---------|
| Height       | 57,3 cm |
| Depth        | 30 cm   |
| Weight       | 31 kg   |