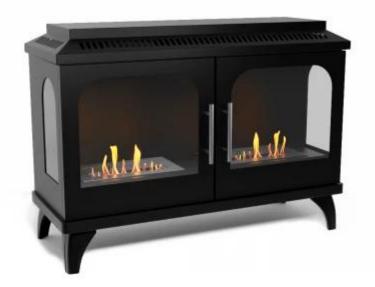

# ATLANTA DOUBLE BIOETHANOL STOVE

BIO-20-322

The ScandiFlames Atlanta Double is an indoor bioethanol fireplace made of powder-coated steel, featuring two doors and two 1.5-liter fuel tanks. This fireplace has a burn time of up to 6 hours per fuel tank and a total heat output of 4 kW. The Atlanta Double requires no installation or electricity, making it versatile and easy to place in any living space. Designed with a focus on functionality and durability, it is a remarkable addition to any modern home.

### **Material and Appearance**

| Material      | Steel        |
|---------------|--------------|
| Colour        | Black        |
| Finish        | Powdercoated |
| Flame view    | Three-sided  |
| Glas included | Yes          |