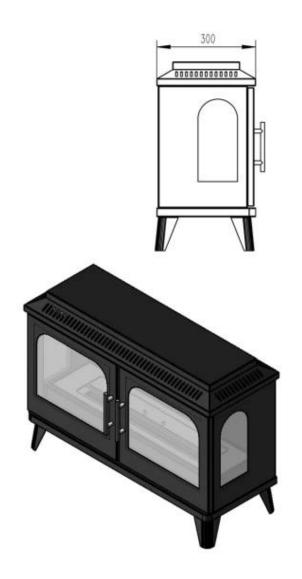

# ATLANTA DOUBLE BIOETHANOL STOVE

BIO-20-322

The ScandiFlames Atlanta Double is an indoor bioethanol fireplace made of powder-coated steel, featuring two doors and two 1.5-liter fuel tanks. This fireplace has a burn time of up to 6 hours per fuel tank and a total heat output of 4 kW. The Atlanta Double requires no installation or electricity, making it versatile and easy to place in any living space. Designed with a focus on functionality and durability, it is a remarkable addition to any modern home.

### **Dimensions & Weight**

| Length/Width | 80 cm   |
|--------------|---------|
| Height       | 57,3 cm |
| Depth        | 30 cm   |
| Weight       | 31 kg   |