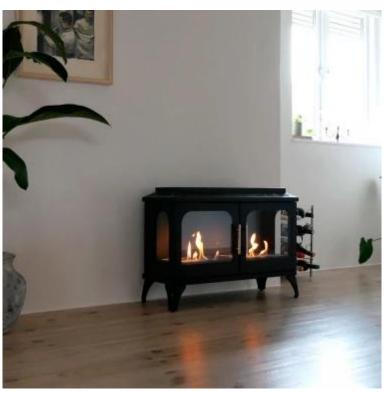

# ATLANTA DOUBLE BIOETHANOL STOVE

BIO-20-322

The ScandiFlames Atlanta Double is an indoor bioethanol fireplace made of powder-coated steel, featuring two doors and two 1.5-liter fuel tanks. This fireplace has a burn time of up to 6 hours per fuel tank and a total heat output of 4 kW. The Atlanta Double requires no installation or electricity, making it versatile and easy to place in any living space. Designed with a focus on functionality and durability, it is a remarkable addition to any modern home.