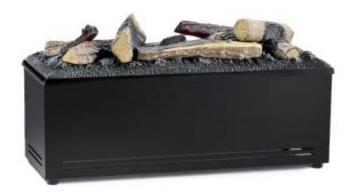

# **AQUAFIRE BASE 60 LOGS - OPTI-MYST INSERT**

HYB-20-213

AquaFire Base 60 Logs is a freestanding fireplace insert with a decorative logset for existing fireplaces. The insert creates flame effects using misted water and LED lights. This way, you can enjoy the cozy ambiance of a fireplace without any heat or fire.

#### **Material & Appearance**

| Material | Plastic |
|----------|---------|
| Material | Steel   |
| Colour   | Black   |