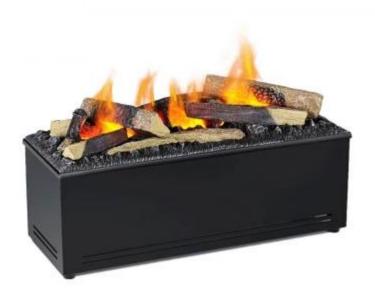

# **AQUAFIRE BASE 60 LOGS - OPTI-MYST INSERT**

HYB-20-213

AquaFire Base 60 Logs is a freestanding fireplace insert with a decorative logset for existing fireplaces. The insert creates flame effects using misted water and LED lights. This way, you can enjoy the cozy ambiance of a fireplace without any heat or fire.

#### **Material & Appearance**

| Material | Plastic |
|----------|---------|
| Material | Steel   |
| Colour   | Black   |