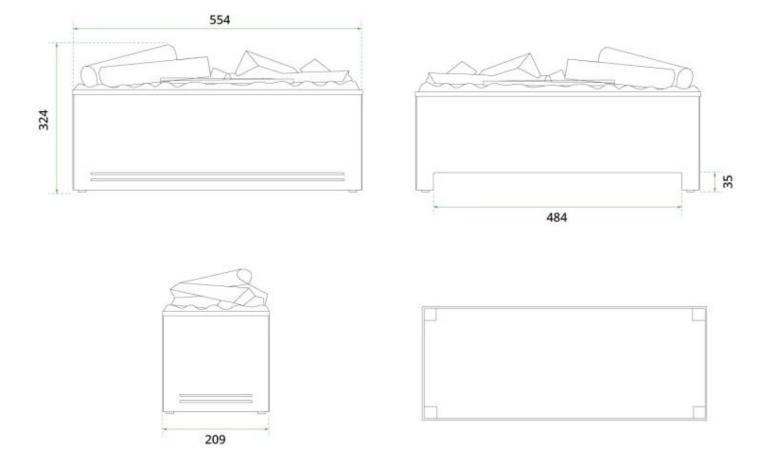

#### Size & Weight

| Length/Width | 55,4 cm |
|--------------|---------|
| Height       | 31,5 cm |
| Depth        | 20,9 cm |
| Cable lenght | 150 cm  |