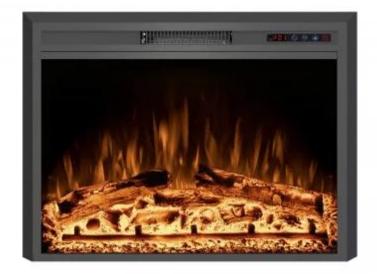

# **PYROPE 77 CM - ELECTRIC FIREPLACE INSERT**

ELP-10-141

Create an inviting atmosphere with the Fireplace Insert Pyrope 77 cm. This electric fireplace combines elegance with practical functionality and is ideal for heating and beautifying any space.

### Material & Appearance

| Material   | Glass       |
|------------|-------------|
| Material   | Steel       |
| Colour     | Black       |
| Decoration | Wooden Logs |