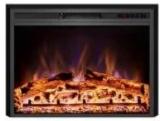

# **PYROPE 77 CM - ELECTRIC FIREPLACE INSERT**

ELP-10-141

Create an inviting atmosphere with the Fireplace Insert Pyrope 77 cm. This electric fireplace combines elegance with practical functionality and is ideal for heating and beautifying any space.

### Material & Appearance

| Material   | Glass       |
|------------|-------------|
| Material   | Steel       |
| Colour     | Black       |
| Decoration | Wooden Logs |