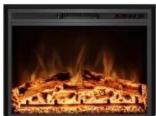

# **PYROPE 77 CM - ELECTRIC FIREPLACE INSERT**

ELP-10-141

Create an inviting atmosphere with the Fireplace Insert Pyrope 77 cm. This electric fireplace combines elegance with practical functionality and is ideal for heating and beautifying any space.

### Material & Appearance

| Material   | Glass       |
|------------|-------------|
| Material   | Steel       |
| Colour     | Black       |
| Decoration | Wooden Logs |