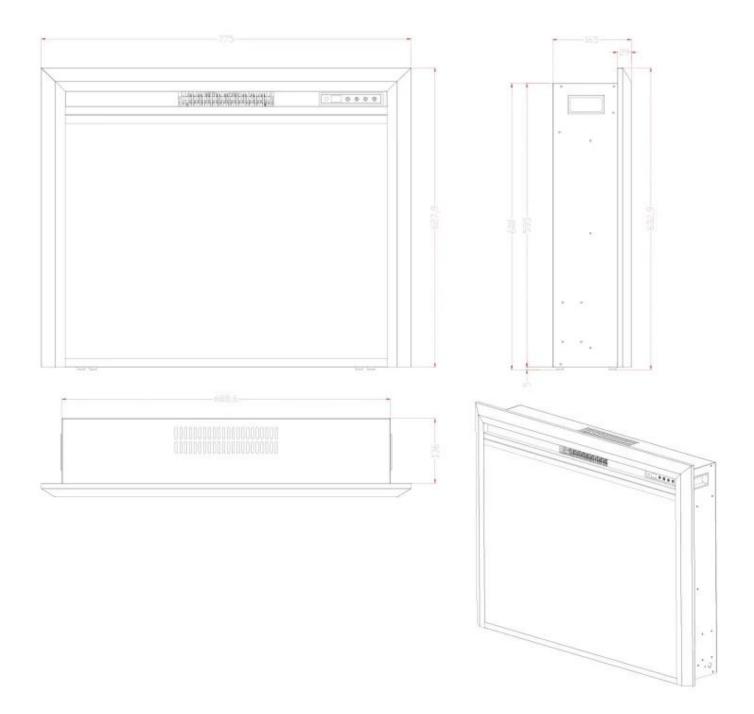

### Size & Weight

| Length/Width | 77,5 cm |
|--------------|---------|
| Height       | 62,8 cm |
| Depth        | 16,5 cm |
| Weight       | 13,2 kg |