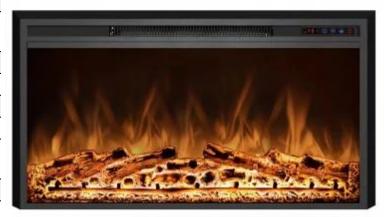

# **PYROPE 90 CM - ELECTRIC FIREPLACE INSERT**

ELP-10-142

Upgrade your home with the Pyrope 90 cm Fireplace Insert. This model combines sophisticated lines with premium features, perfect for enhancing both comfort and style in your home.

## **Material & Appearance**

| Material   | Glass       |
|------------|-------------|
| Material   | Steel       |
| Colour     | Black       |
| Decoration | Wooden Logs |