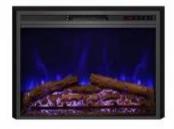

### **Technical Specifications**

|                   | 1500       |
|-------------------|------------|
| Fuel              | Eletricity |
| Flame colours     | 3 colours  |
| Heat output (max) | 1,5 kW     |