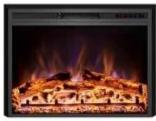

# **PYROPE 90 CM - ELECTRIC FIREPLACE INSERT**

ELP-10-142

Upgrade your home with the Pyrope 90 cm Fireplace Insert. This model combines sophisticated lines with premium features, perfect for enhancing both comfort and style in your home.

## **Material & Appearance**

| Material   | Glass       |
|------------|-------------|
| Material   | Steel       |
| Colour     | Black       |
| Decoration | Wooden Logs |