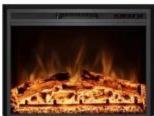

# **PYROPE 90 CM - ELECTRIC FIREPLACE INSERT**

ELP-10-142

Upgrade your home with the Pyrope 90 cm Fireplace Insert. This model combines sophisticated lines with premium features, perfect for enhancing both comfort and style in your home.

## **Material & Appearance**

| Material   | Glass       |
|------------|-------------|
| Material   | Steel       |
| Colour     | Black       |
| Decoration | Wooden Logs |