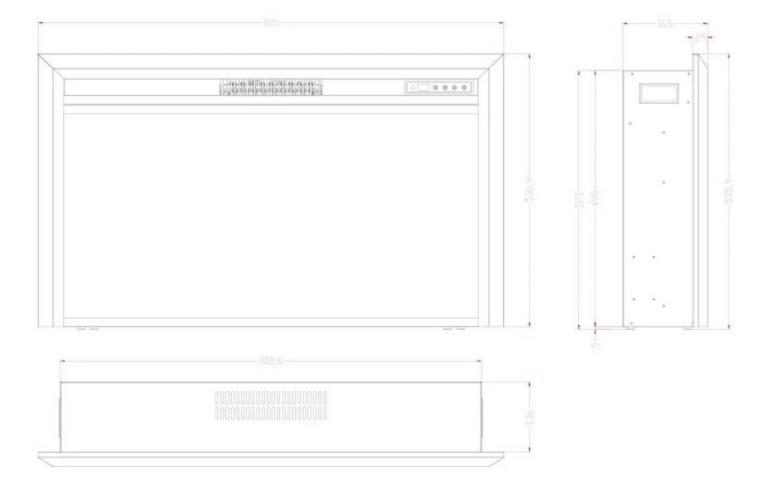

### Size & Weight

| Length/Width | 90,5 cm |
|--------------|---------|
| Height       | 53 cm   |
| Depth        | 16,5 cm |
| Weight       | 13,3 kg |