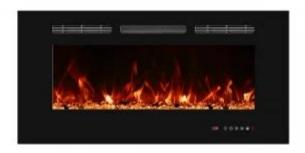

# **TITANITE 91 CM - BUILT-IN ELECTRIC FIREPLACE**

ELP-10-144

Create a unique and inviting atmosphere in your home with the Fireplace Insert Titanite 91 cm. This is the ideal solution for those seeking both functional and aesthetic additions to their space.

### Material & Appearance

| Material   | Glass       |
|------------|-------------|
| Material   | Steel       |
| Colour     | Black       |
| Decoration | Wooden Logs |
| Decoration | Crystals    |