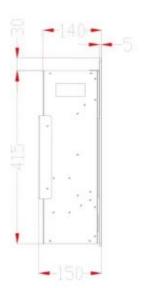

### Size & Weight

| Length/Width | 91,5 cm |
|--------------|---------|
| Height       | 45 cm   |
| Depth        | 14 cm   |
| Weight       | 13,9 kg |