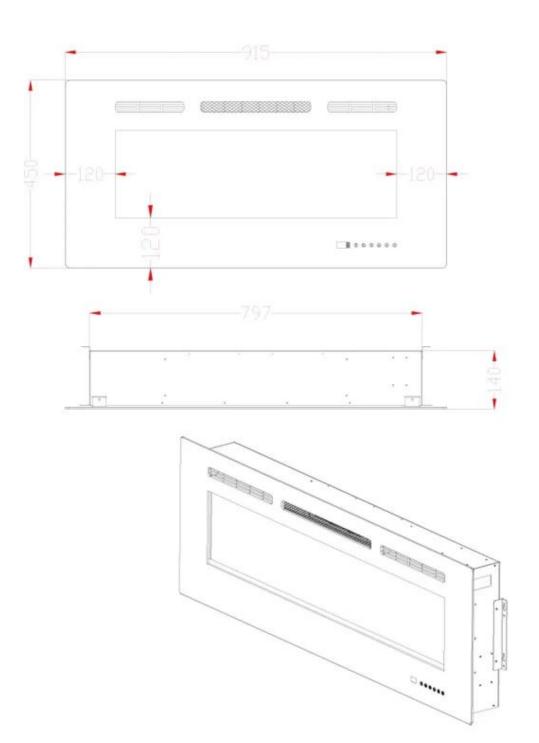

### Size & Weight

| Length/Width | 91,5 cm |
|--------------|---------|
| Height       | 45 cm   |
| Depth        | 14 cm   |
| Weight       | 13,9 kg |