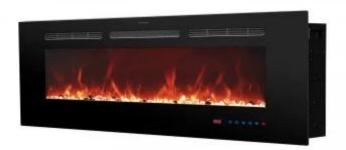

# **TITANITE 127 CM - BUILT-IN FIREPLACE**

ELP-10-145

Upgrade your home with the Titanite 120 cm Fireplace Insert, a stylish and efficient heat source. This impressive built-in fireplace is designed to deliver both aesthetics and performance, perfect for modern lifestyles.