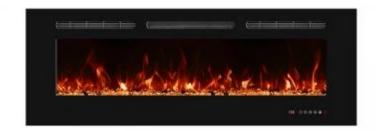

# **TITANITE 127 CM - BUILT-IN FIREPLACE**

ELP-10-145

Upgrade your home with the Titanite 120 cm Fireplace Insert, a stylish and efficient heat source. This impressive built-in fireplace is designed to deliver both aesthetics and performance, perfect for modern lifestyles.

# **Material & Appearance**

| •          |          |
|------------|----------|
| Material   | Glass    |
| Material   | Steel    |
| Colour     | Black    |
| Decoration | Glass    |
| Decoration | Crystals |