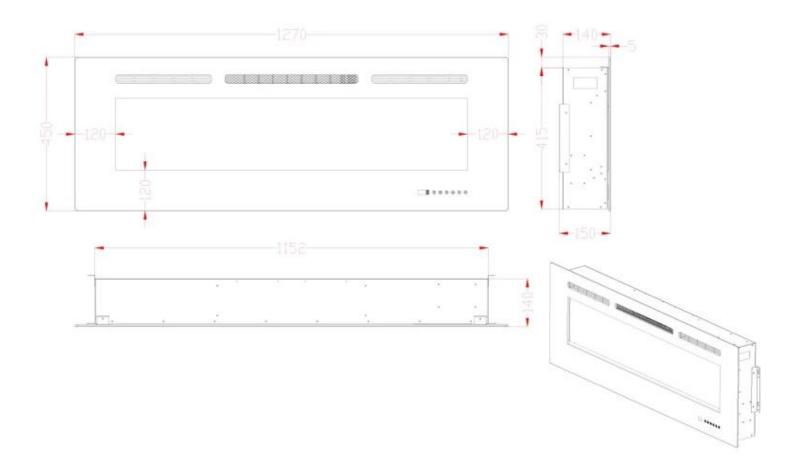

### Size & Weight

| Length/Width | 127 cm |
|--------------|--------|
| Height       | 45 cm  |
| Depth        | 14 cm  |
| Weight       | 18 kg  |