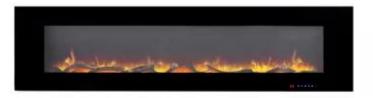

# AZURITE 182 CM - WALL-MOUNTED ELECTRIC FIREPLACE ELP-10-152

Fireplace Insert Azurite 182 cm defines luxury in modern heating. This extraordinary fireplace adds elegance and efficiency to any large space.