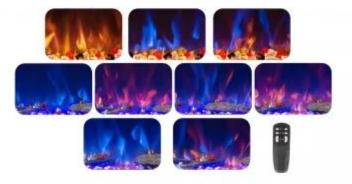

### **Technical Specifications**

|                   | 1500       |
|-------------------|------------|
| Fuel              | Eletricity |
| Flame colours     | 3 colours  |
| Heat output (max) | 1,5 kW     |

### **Material & Appearance**

| Material   | Glass       |
|------------|-------------|
| Material   | Steel       |
| Colour     | Black       |
| Decoration | Crystals    |
| Decoration | Wooden Logs |