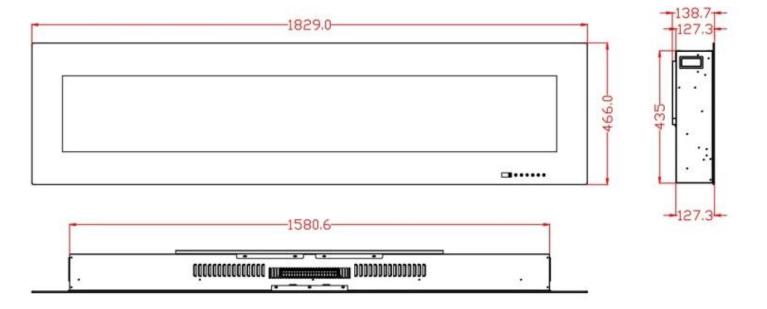

### Size & Weight

| Length/Width | 182,9 cm |
|--------------|----------|
| Height       | 46,6 cm  |
| Depth        | 13,9 cm  |
| Weight       | 25,6 kg  |