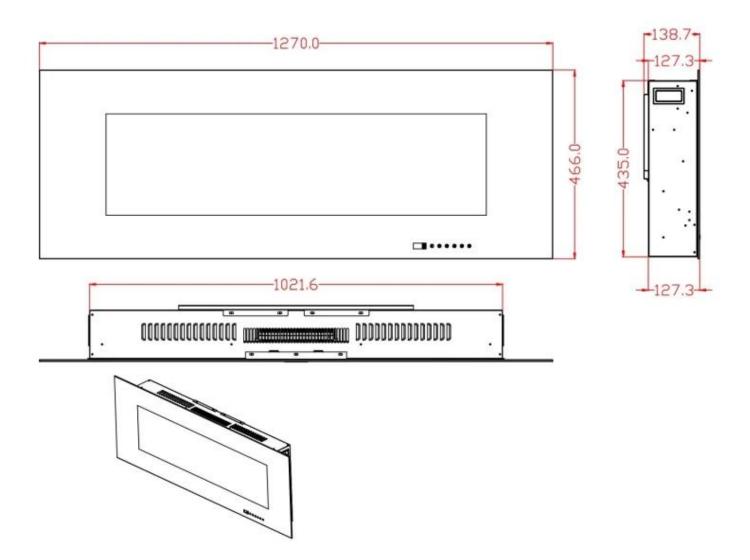

# Size & Weight

| Length/Width | 127 cm  |
|--------------|---------|
| Height       | 46,6 cm |
| Depth        | 13,9 cm |
| Weight       | 19,5 kg |