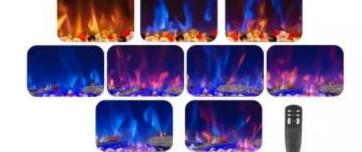

# **AZURITE 127 CM - WHITE WALL-MOUNTED ELECTRIC FIREPLACE**

ELP-10-154

Fireplace Insert Azurite 127 cm presents a balance between sophisticated style and functionality. This electric fireplace is ideal for adding a modern heat source to your home.

# **Technical Specifications**

|                    | 1500       |
|--------------------|------------|
| Fuel               | Eletricity |
| Flame colours      | 3 colours  |
| Heat output (min.) | 0,75 kW    |
| Heat output (max)  | 1,5 kW     |

# **Material & Appearance**

| Material   | Glass       |
|------------|-------------|
| Material   | Steel       |
| Colour     | White       |
| Decoration | Crystals    |
| Decoration | Wooden Logs |