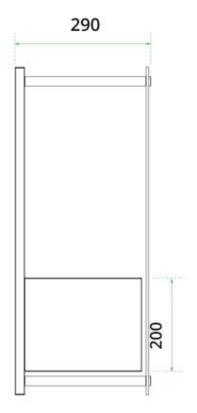

### Size & Weight

| Length/Width | 50 cm  |
|--------------|--------|
| Height       | 70 cm  |
| Depth        | 29 cm  |
| Cable lenght | 150 cm |