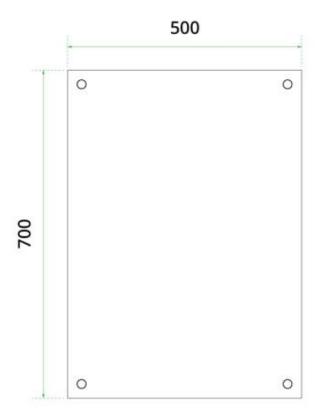

### Size & Weight

| Length/Width | 50 cm  |
|--------------|--------|
| Height       | 70 cm  |
| Depth        | 29 cm  |
| Cable lenght | 150 cm |