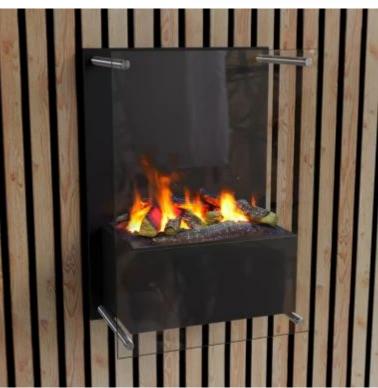

# YOSEMITE - WALL-MOUNTED WATER VAPOUR FIREPLACE IN BLACK

HYB-20-201

Wall-mounted Opti-myst water vapour fireplace from ScandiFlames Electric, featuring a large glass front panel. Up to 8 hours of burn time per fill, adjustable flame effect, and remote control operation. Optional decorative logs are available.