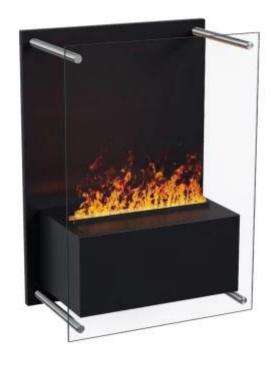

# YOSEMITE - WALL-MOUNTED WATER VAPOUR FIREPLACE IN BLACK

HYB-20-201

Wall-mounted Opti-myst water vapour fireplace from ScandiFlames Electric, featuring a large glass front panel. Up to 8 hours of burn time per fill, adjustable flame effect, and remote control operation. Optional decorative logs are available.