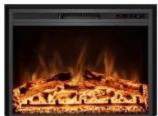

# **PYROPE 65 CM - FIREPLACE INSERT**

ELP-10-140

Easily transform your living space with the elegant and sophisticated Fireplace Insert Pyrope 65 cm. This state-of-the-art electric fireplace combines modern aesthetics with high efficiency, perfect for creating a cozy atmosphere.

### Material & Appearance

| Material   | Glass       |
|------------|-------------|
| Material   | Steel       |
| Colour     | Black       |
| Flame view | Front       |
| Decoration | Wooden Logs |