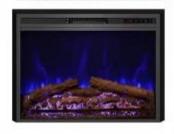

# **PYROPE 65 CM - FIREPLACE INSERT**

ELP-10-140

Easily transform your living space with the elegant and sophisticated Fireplace Insert Pyrope 65 cm. This state-of-the-art electric fireplace combines modern aesthetics with high efficiency, perfect for creating a cozy atmosphere.

### Material & Appearance

| Material   | Glass       |
|------------|-------------|
| Material   | Steel       |
| Colour     | Black       |
| Flame view | Front       |
| Decoration | Wooden Logs |