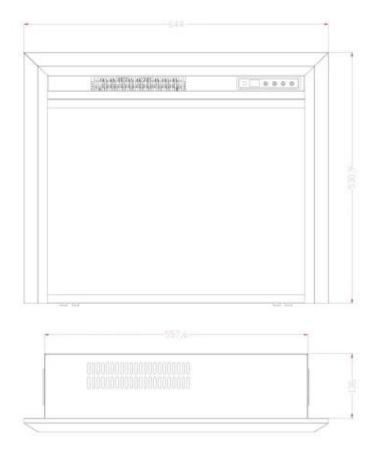

### Size & Weight

| Length/Width | 64,4 cm |
|--------------|---------|
| Height       | 53 cm   |
| Depth        | 16,5 cm |
| Weight       | 10,8 kg |