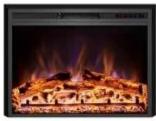

# **PYROPE 65 CM - FIREPLACE INSERT**

ELP-10-140

Easily transform your living space with the elegant and sophisticated Fireplace Insert Pyrope 65 cm. This state-of-the-art electric fireplace combines modern aesthetics with high efficiency, perfect for creating a cozy atmosphere.

### Material & Appearance

| Material   | Glass       |
|------------|-------------|
| Material   | Steel       |
| Colour     | Black       |
| Flame view | Front       |
| Decoration | Wooden Logs |