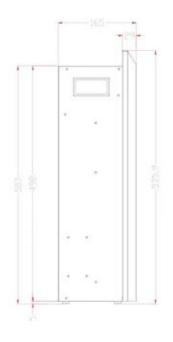

### Size & Weight

| Length/Width | 64,4 cm |
|--------------|---------|
| Height       | 53 cm   |
| Depth        | 16,5 cm |
| Weight       | 10,8 kg |