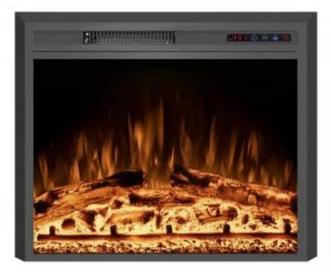

# **PYROPE 65 CM - FIREPLACE INSERT**

ELP-10-140

Easily transform your living space with the elegant and sophisticated Fireplace Insert Pyrope 65 cm. This state-of-the-art electric fireplace combines modern aesthetics with high efficiency, perfect for creating a cozy atmosphere.

### Material & Appearance

| Material   | Glass       |
|------------|-------------|
| Material   | Steel       |
| Colour     | Black       |
| Flame view | Front       |
| Decoration | Wooden Logs |