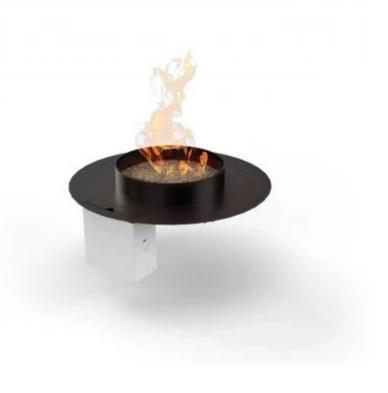

# **STELLA 500 MANUAL**

GAS-60-051

The Stella 500 Manual from Planika Fires is a stylish and versatile outdoor gas burner, ideal for creating a cozy ambiance in your garden or on the terrace. With a width of 500 mm and a maximum heat output of 4.5 kW, this burner provides effective warmth and comfort. The manual ignition ensures reliable operation, while the powder-coated galvanized steel construction ensures durability and weather resistance. The Stella 500 Manual combines functionality with modern design, perfect for outdoor settings.

#### **Dimensions**

| Height   | 28,9 cm |
|----------|---------|
| Diameter | 50 cm   |

# **Appearance**

| Colour Blac | k |
|-------------|---|
|-------------|---|