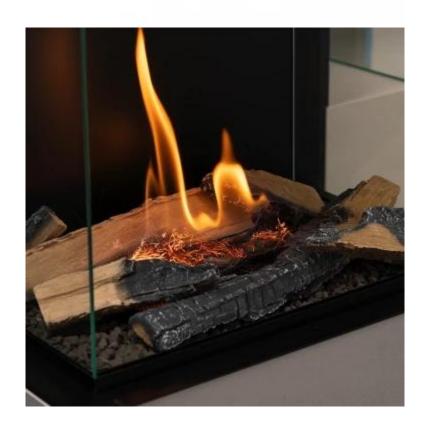

# **DECORATIVE SET FOR PLANIKA ROCK BIOETHANOL FIREPLACE**

BIO-60-091-logs

Decorative Set for Bioethanol Fireplaces in Planika's Rock Series: Core, Daze, Laurent, and Kreta. The set includes 6 ceramic logs and ember fibre, creating a beautiful and realistic flame effect.