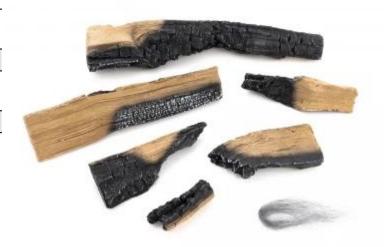

# **DECORATIVE SET FOR PLANIKA ROCK BIOETHANOL FIREPLACE**

BIO-60-091-logs

Decorative Set for Bioethanol Fireplaces in Planika's Rock Series: Core, Daze, Laurent, and Kreta. The set includes 6 ceramic logs and ember fibre, creating a beautiful and realistic flame effect.

### Material and appearance

| Decoration | Wooden Logs |  |
|------------|-------------|--|
|------------|-------------|--|